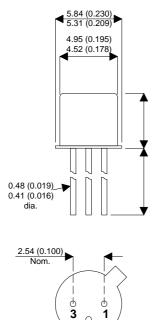

Dimensions in mm (inches).

Bipolar PNP Device in a Hermetically sealed TO18 Metal Package.

**Bipolar PNP Device.** 

 $V_{CEO} = 80V$  $I_{C} = 1A$ 

All Semelab hermetically sealed products can be processed in accordance with the requirements of BS, CECC and JAN, JANTX, JANTXV and JANS specifications

## TO18 (TO206AA) PINOUTS

0 2

1 – Emitter 2 – Base 3 – Collector

| Parameter                 | Test Conditions                              | Min. | Тур. | Max. | Units |
|---------------------------|----------------------------------------------|------|------|------|-------|
| V <sub>CEO</sub> *        |                                              |      |      | 80   | V     |
| I <sub>C(CONT)</sub>      |                                              |      |      | 1    | А     |
| h <sub>FE</sub>           | @ 5/0.1m (V <sub>ce</sub> / I <sub>c</sub> ) | 30   |      |      | -     |
| f <sub>t</sub>            |                                              |      | 100M |      | Hz    |
| P <sub>D</sub>            |                                              |      |      | 0.5  | W     |
| * Maximum Working Voltage |                                              |      |      |      |       |