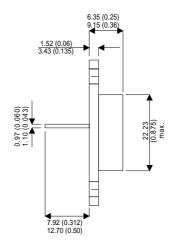

Dimensions in mm (inches).

## Bipolar NPN Device in a Hermetically sealed TO3 Metal Package.

## TO3 (TO204AA) PINOUTS

1 – Base 2 – Emitter Case - Collector

| Parameter                 | Test Conditions           | Min. | Тур. | Max. | Units |
|---------------------------|---------------------------|------|------|------|-------|
| V <sub>CEO</sub> *        |                           |      |      | 80   | V     |
| I <sub>C(CONT)</sub>      |                           |      |      | 30   | А     |
| h <sub>FE</sub>           | @ $2/15 (V_{CE} / I_{C})$ | 20   |      |      | -     |
| f <sub>t</sub>            |                           |      |      |      | Hz    |
| P <sub>D</sub>            |                           |      |      | 250  | W     |
| * Maximum Working Voltage |                           |      |      |      |       |