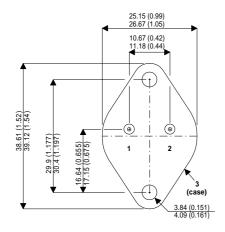

Dimensions in mm (inches).

## Bipolar NPN Device in a Hermetically sealed TO3 Metal Package.

## TO3 (TO204AA) PINOUTS

1 – Base 2 – Emitter Case - Collector

| Parameter                 | Test Conditions           | Min. | Тур. | Max. | Units |
|---------------------------|---------------------------|------|------|------|-------|
| V <sub>CEO</sub> *        |                           |      |      | 80   | V     |
| I <sub>C(CONT)</sub>      |                           |      |      | 30   | А     |
| h <sub>FE</sub>           | @ $2/15 (V_{CE} / I_{C})$ | 20   |      |      | -     |
| f <sub>t</sub>            |                           |      |      |      | Hz    |
| P <sub>D</sub>            |                           |      |      | 250  | W     |
| * Maximum Working Voltage |                           |      |      |      |       |