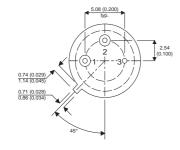

Dimensions in mm (inches).

## TO39 (TO205AD) **PINOUTS**

1 - Emitter 2 - Base 3 - Collector