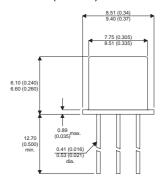

Dimensions in mm (inches).

## TO39 (TO205AD) **PINOUTS**

1 - Emitter 2 - Base 3 - Collector