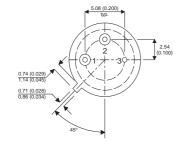

Dimensions in mm (inches).

## TO39 (TO205AD) PINOUTS

1 – Emitter

2 - Base

3 - Collector