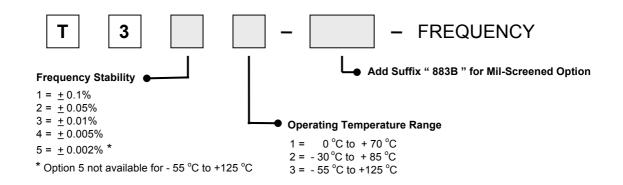

## **ORDERING INFORMATION (Select from options below):**

EXAMPLE: T343 - 883B - 24.000 MHz = 4 Pin Package, 10KH ECL, ± 0.005% over -55 °C to +125 °C, Mil-Screened, and 24.000 MHz