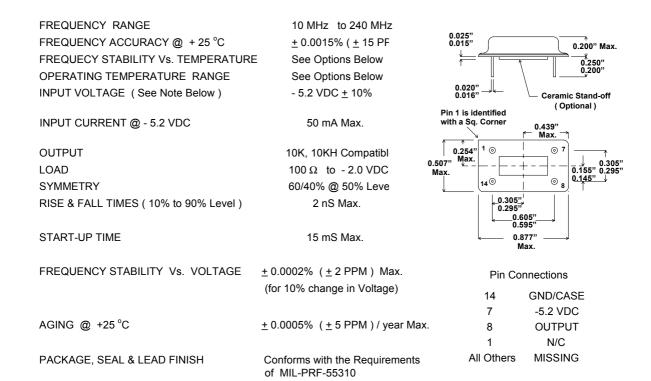

## T300 SERIES (ECL) STANDARD SPECIFICATIONS

NOTE: For PECL applications, Xsis 300 Series ECL oscillators can be operated with +5 VDC ± 10% on Pin 14 and power supply return on Pin 7. The output logic levels will still be referenced to +5 VDCand the case will be at +5 VDC, however, 0.8 V peak to peak output signal can be AC or DC coupled as necessary.

Contact Xsis Engineering for special requirements such as, Output Symmetry, Start-up Time, Frequency Accuracy, Complementary Outputs, Multiple Outputs, etc.