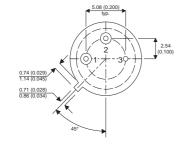

Dimensions in mm (inches).

## TO39 (TO205AD) **PINOUTS**

1 - Emitter

2 - Base

3 - Collector