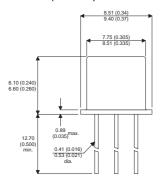

Dimensions in mm (inches).

## **Bipolar PNP Device in a Hermetically sealed TO39** Metal Package.