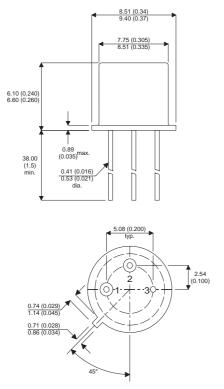

Dimensions in mm (inches).

Bipolar NPN Device in a Hermetically sealed TO5 Metal Package.

## TO5 (TO205AA) PINOUTS

1 – Emitter 2 – Base

se 3 – Collector

| Parameter                 | Test Conditions              | Min. | Тур. | Max. | Units |
|---------------------------|------------------------------|------|------|------|-------|
| V <sub>CEO</sub> *        |                              |      |      | 60   | V     |
| I <sub>C(CONT)</sub>      |                              |      |      | 5    | А     |
| h <sub>FE</sub>           | @ 2/1 ( $V_{ce}$ / $I_{c}$ ) | 40   |      | 120  | -     |
| f,                        |                              |      | 40M  |      | Hz    |
| P <sub>D</sub>            |                              |      |      | 0.8  | W     |
| * Maximum Working Voltage |                              |      |      |      |       |