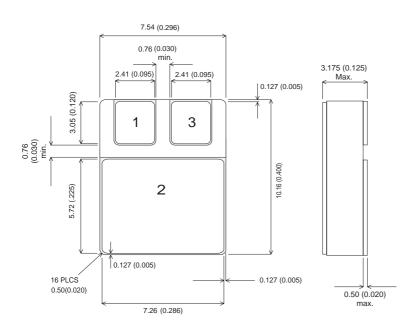

## SMD0.5 (TO276AA)

## PINOUTS

1 – Base

2 - Collector 3 - Emitter

| Parameter                 | Test Conditions                           | Min. | Тур. | Max. | Units |
|---------------------------|-------------------------------------------|------|------|------|-------|
| V <sub>CEO</sub> *        |                                           |      |      | 40   | V     |
| I <sub>C(CONT)</sub>      |                                           |      |      | 5    | А     |
| h <sub>FE</sub>           | @ 2/2 (V <sub>ce</sub> / I <sub>c</sub> ) | 40   |      | 120  | -     |
| f <sub>t</sub>            |                                           |      | 50M  |      | Hz    |
| P <sub>D</sub>            |                                           |      |      | 6.2  | W     |
| * Maximum Working Voltage |                                           |      |      |      |       |