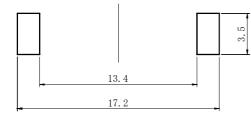

#### Dimensions (mm)

#### Product Description

- 17.0×3.5mm Max.(L×W),1.6mm Max. Height.
- Operating temperature:  $-40^{\circ}C \sim +85^{\circ}C$ .
- Encapsulated core and winding for high mechanical performance.