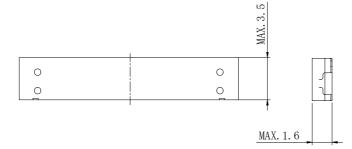

#### Dimensions (mm)

#### Product Description

- 17.0×3.5mm Max.(L×W),1.6mm Max. Height.
- Operating temperature:  $-40^{\circ}C \sim +85^{\circ}C$ .
- Encapsulated core and winding for high mechanical performance.