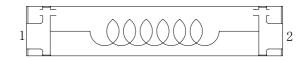

# Sumida

#### Transponder RX antenna< SMD Type: CAS Series>

## Type: CAS16D14

#### Product Description

- 17.0×3.5mm Max.(L×W),1.6mm Max. Height.
- Operating temperature:  $-40^{\circ}C \sim +85^{\circ}C$ .
- Encapsulated core and winding for high mechanical performance.

#### Feature

- · LF transponder receiver antenna.
- · Ideally used in keyless smart entry sytem.
- · RoHS Compliance.

#### Dimensions (mm)





### Land Pattern (mm)



#### ♦ Schematics(Bottom)



"S" is winding start.

#### Specification

|            | (2-1)           | MEASURING  |
|------------|-----------------|------------|
|            |                 | CONDITIONS |
| INDUCTANCE | 6.0mH±3% WITHIN | 125kHz,1V  |
| UNLOADED Q | MIN. 20         | 125kHz,1V  |
| D.C.R.     | 84.2Ω(Ref.)     | at 25°C    |