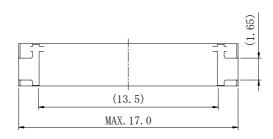

# Sumida

#### Transponder RX antenna< SMD Type: CAS Series>

## Type: CAS16D14

#### Product Description

- 17.0×3.5mm Max.(L×W),1.6mm Max. Height.
- Operating temperature:  $-40^{\circ}C \sim +85^{\circ}C$ .
- Encapsulated core and winding for high mechanical performance.

#### Feature

- · LF transponder receiver antenna.
- · Ideally used in keyless smart entry sytem.
- · RoHS Compliance.

#### Dimensions (mm)





### Land Pattern (mm)



#### ♦ Schematics(Bottom)



"S" is winding start.

#### Specification

|            | (2-1)           | MEASURING  |
|------------|-----------------|------------|
|            |                 | CONDITIONS |
| INDUCTANCE | 6.0mH±3% WITHIN | 125kHz,1V  |
| UNLOADED Q | MIN. 20         | 125kHz,1V  |
| D.C.R.     | 84.2Ω(Ref.)     | at 25°C    |