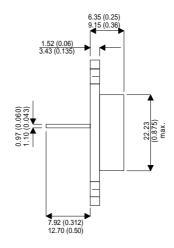

**MJ3055** 

Dimensions in mm (inches).

## TO3 (TO204AA) PINOUTS

1 – Base

2 – Emitter

Case - Collector

| Parameter                 | Test Conditions              | Min. | Тур. | Max. | Units |
|---------------------------|------------------------------|------|------|------|-------|
| V <sub>CEO</sub> *        |                              |      |      | 60   | V     |
| I <sub>C(CONT)</sub>      |                              |      |      | 10   | Α     |
| h <sub>FE</sub>           | @ $4.0/4.0 (V_{CE} / I_{C})$ | 20   |      | 70   | -     |
| f <sub>t</sub>            |                              |      | 2M   |      | Hz    |
| P <sub>D</sub>            |                              |      |      | 117  | W     |
| * Maximum Working Voltage |                              |      |      |      |       |