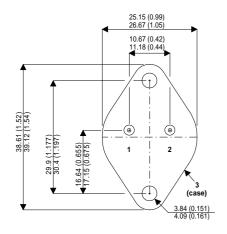

**MJ3055** 

Dimensions in mm (inches).

## TO3 (TO204AA) PINOUTS

1 – Base

2 – Emitter

Case - Collector

| Parameter                 | Test Conditions              | Min. | Тур. | Max. | Units |
|---------------------------|------------------------------|------|------|------|-------|
| V <sub>CEO</sub> *        |                              |      |      | 60   | V     |
| I <sub>C(CONT)</sub>      |                              |      |      | 10   | Α     |
| h <sub>FE</sub>           | @ $4.0/4.0 (V_{CE} / I_{C})$ | 20   |      | 70   | -     |
| f <sub>t</sub>            |                              |      | 2M   |      | Hz    |
| P <sub>D</sub>            |                              |      |      | 117  | W     |
| * Maximum Working Voltage |                              |      |      |      |       |