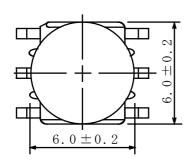

# Type: CMD65

### Product Description

- 6.2×6.2mm Max.(L×W), 6.2mm Max. Height.
- In addition to the typical versions of parameters shown here, custom designs are available to meet your exact requirements.



#### **♦** Feature

- · Magnetically unshielded construction.
- · Ideally used in Digital video camera, also used as power choke,.
- RoHS Compliance

# **♦** Dimensions (mm)







#### Schematics (Bottom)



"S" is winding start.

## ◆ Land Pattern (mm)



### Specification

| Sample No. | Inductance (1-3)<br>1kHz/1V | D.C.R<br>(1-3) | Leakage Inductance<br>(1-3)<br>100kHz/1V | Rated Current<br>(1-3) |
|------------|-----------------------------|----------------|------------------------------------------|------------------------|
| 6325-T086  | 90µH±10%                    | 1.05Ω Max.     | 3.0µH Max.                               | 0.60A                  |

<sup>\*</sup> Rated current: The DC current at which the inductance decreases to 90% of it's initial value.