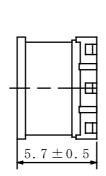

# Type: CMD65

### Product Description

- 6.2×6.2mm Max.(L×W), 6.2mm Max. Height.
- In addition to the typical versions of parameters shown here, custom designs are available to meet your exact requirements.



#### **♦** Feature

- · Magnetically unshielded construction.
- · Ideally used in Digital video camera, also used as power choke,.
- RoHS Compliance

# **♦** Dimensions (mm)







#### Schematics (Bottom)



"S" is winding start.

## ◆ Land Pattern (mm)



### Specification

| Sample No. | Inductance (1-3)<br>1kHz/1V | D.C.R<br>(1-3) | Leakage Inductance<br>(1-3)<br>100kHz/1V | Rated Current<br>(1-3) |
|------------|-----------------------------|----------------|------------------------------------------|------------------------|
| 6325-T086  | 90µH±10%                    | 1.05Ω Max.     | 3.0µH Max.                               | 0.60A                  |

<sup>\*</sup> Rated current: The DC current at which the inductance decreases to 90% of it's initial value.