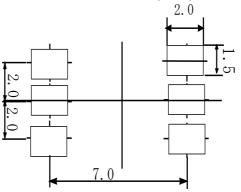

# Type: CMD65

### Product Description

- 6.2×6.2mm Max.(L×W), 6.2mm Max. Height.
- In addition to the typical versions of parameters shown here, custom designs are available to meet your exact requirements.



#### **♦** Feature

- · Magnetically unshielded construction.
- · Ideally used in Digital video camera, also used as power choke,.
- RoHS Compliance

# **♦** Dimensions (mm)







#### Schematics (Bottom)



"S" is winding start.

## ◆ Land Pattern (mm)



### Specification

| Sample No. | Inductance (1-3)<br>1kHz/1V | D.C.R<br>(1-3) | Leakage Inductance<br>(1-3)<br>100kHz/1V | Rated Current<br>(1-3) |
|------------|-----------------------------|----------------|------------------------------------------|------------------------|
| 6325-T086  | 90µH±10%                    | 1.05Ω Max.     | 3.0µH Max.                               | 0.60A                  |

<sup>\*</sup> Rated current: The DC current at which the inductance decreases to 90% of it's initial value.