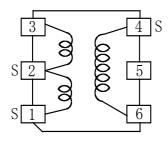

# Type: CMD65

### Product Description

- 6.2×6.2mm Max.(L×W), 6.2mm Max. Height.
- In addition to the typical versions of parameters shown here, custom designs are available to meet your exact requirements.



#### **♦** Feature

- · Magnetically unshielded construction.
- · Ideally used in Digital video camera, also used as power choke,.
- RoHS Compliance

# **♦** Dimensions (mm)







#### Schematics (Bottom)



"S" is winding start.

## ◆ Land Pattern (mm)



### Specification

| Sample No. | Inductance (1-3)<br>1kHz/1V | D.C.R<br>(1-3) | Leakage Inductance<br>(1-3)<br>100kHz/1V | Rated Current<br>(1-3) |
|------------|-----------------------------|----------------|------------------------------------------|------------------------|
| 6325-T086  | 90µH±10%                    | 1.05Ω Max.     | 3.0µH Max.                               | 0.60A                  |

<sup>\*</sup> Rated current: The DC current at which the inductance decreases to 90% of it's initial value.