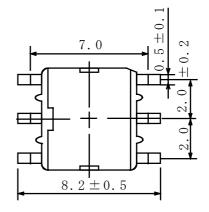

# Type: CMD65

### Product Description

- 6.2×6.2mm Max.(L×W), 6.2mm Max. Height.
- In addition to the typical versions of parameters shown here, custom designs are available to meet your exact requirements.



#### **♦** Feature

- · Magnetically unshielded construction.
- · Ideally used in Digital video camera, also used as power choke,.
- RoHS Compliance

# **♦** Dimensions (mm)







#### Schematics (Bottom)



"S" is winding start.

## ◆ Land Pattern (mm)



### Specification

| Sample No. | Inductance (1-3)<br>1kHz/1V | D.C.R<br>(1-3) | Leakage Inductance<br>(1-3)<br>100kHz/1V | Rated Current<br>(1-3) |
|------------|-----------------------------|----------------|------------------------------------------|------------------------|
| 6325-T086  | 90µH±10%                    | 1.05Ω Max.     | 3.0µH Max.                               | 0.60A                  |

<sup>\*</sup> Rated current: The DC current at which the inductance decreases to 90% of it's initial value.