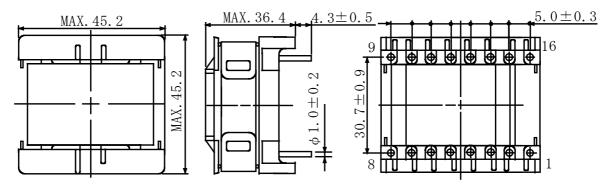

# Dimensions (mm)

#### Product Description

- 45.2×45.2mm Max.(L×W), 36.4mm Max. Height.
- In addition to the typical versions of parameters shown here, custom designs are available to meet your exact requirements.