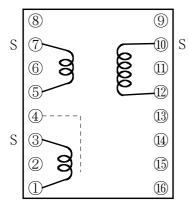

# Type: ETD4435

#### Product Description

- 45.2×45.2mm Max.(L×W), 36.4mm Max. Height.
- In addition to the typical versions of parameters shown here, custom designs are available to meet your exact requirements.

### Feature

- Max. Operating frequency 500kHz,Max. Operating Power 180W (500kHz).
- Ideally used in Switching power supply etc.
- RoHS Compliance

# Dimensions (mm)



# Schematics (Bottom)



" S" is winding start

## ♦ Specification

| Sample No. | Inductance (10-12)<br>1kHz/1V | D.C.R.<br>(10-12) | Hi-pot<br>Winding-winding<br>(50/60Hz) |
|------------|-------------------------------|-------------------|----------------------------------------|
| 3307-T087  | 17.0mH ± 40%                  | 3.50Ω Max.        | AC 1800Vrms/1min.                      |