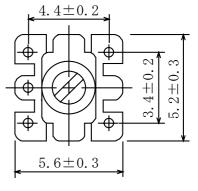

## Type: S57

- Product Description
- 5.9×5.5mm Max.(L×W), 8.0mm Max. Height.
- Inductance:  $5 \mu$  H Max.
- Operating frequency:150MHz Max.
- In addition to the reference versions of parameters shown here, custom designs are available to meet your exact requirements.

### Dimensions (mm)

\* Dimension does not include solder used on coil.

\* Pin pitch should be measured at the root of terminal.