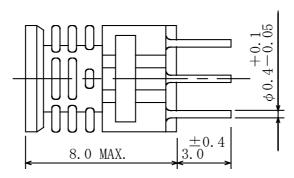

### Dimensions (mm)

\* Dimension does not include solder used on coil.

\* Pin pitch should be measured at the root of terminal.