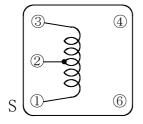

#### Connection (Bottom View)

"S" is winding start

• Specification (Part No. 02296-T011)

| Item        | (1-3)              | Measuring<br>Condition |
|-------------|--------------------|------------------------|
| Inductance  | 0.35µH±4% Variable | 25.2MHz                |
| Unloaded Qu | 35 Min.            | 25.2MHz                |