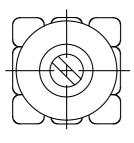

## Type: S57

- Product Description
- 5.9×5.5mm Max.(L×W), 8.0mm Max. Height.
- Inductance:  $5 \mu$  H Max.
- Operating frequency:150MHz Max.
- In addition to the reference versions of parameters shown here, custom designs are available to meet your exact requirements.

### ♦ Feature

- Variable unshielded type.
- RoHS Compliance