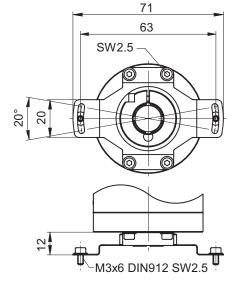

# **Accessories**

# Torque supports for hollow shaft encoders

### Z 119.082



#### **Features**

For high-dynamic applications and high demand on accuracy

### **Mounting description**

Fix spring coupling onto flange by help of the attached screws. Push encoder onto the drive shaft and mount Spring coupling onto the contact surface.

# Part number

Z 119.082

Spring coupling for encoders with ø58 mm housing, hole distance 63 mm

### Scope of delivery

Included: spring coupling, six screws M3 x 6 with six lock washers  $\,$ 

### Suitable for

G0AMH, G0M2H, G0MMH, G0P5H, GBAMH, GBAMS, GBMMH, GBMMS, GBP5H, GCM2S, GCMMS, GXA2S, GXM2S, GXM7S, GXMMS, GXP5S

# **Dimensions**



# Dimension

1