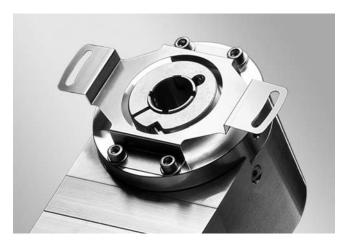

### **Mounting description**

Fix spring coupling onto flange by help of the attached screws. Push encoder onto the drive shaft and mount Spring coupling onto the contact surface.

# Part number

Z 119.082

Spring coupling for encoders with ø58 mm housing, hole distance 63 mm

### Scope of delivery

Included: spring coupling, six screws M3 x 6 with six lock washers  $\,$ 