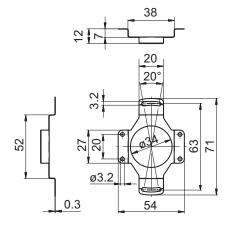

# **Accessories**

# Torque supports for hollow shaft encoders

### Z 119.082



#### **Features**

For high-dynamic applications and high demand on accuracy

### **Mounting description**

Fix spring coupling onto flange by help of the attached screws. Push encoder onto the drive shaft and mount Spring coupling onto the contact surface.

# Part number

Z 119.082

Spring coupling for encoders with ø58 mm housing, hole distance 63 mm

### Scope of delivery

Included: spring coupling, six screws M3 x 6 with six lock washers  $\,$ 

### Suitable for

G0AMH, G0M2H, G0MMH, G0P5H, GBAMH, GBAMS, GBMMH, GBMMS, GBP5H, GCM2S, GCMMS, GXA2S, GXM2S, GXM7S, GXMMS, GXP5S

# **Dimensions**



# Dimension

1