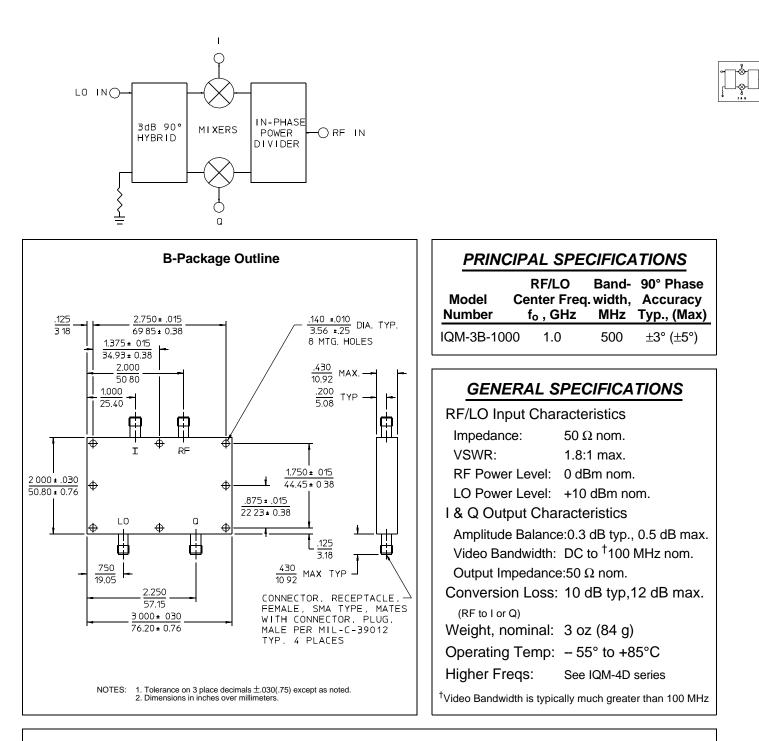

## IQM-3B-1000

## **General Notes:**

1. I & Q networks are integrated networks that produce two quadrature phased, equal amplitude signals when fed RF and LO signals.

2. The IQM-3B-1000 wideband microwave I&Q network uses both lumped element and distributed circuit technologies to insure high performance in a flatpack design.