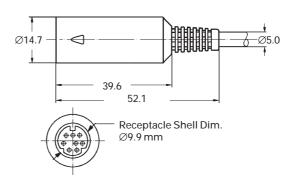

## **Specifications**

Insulation Resistance: Withstanding Voltage: Contact Resistance: Rating:

Operating Temp. Range:-55°C to +85°CMating Cycles:1000 min. at 10

 $50M\Omega$  min. at 250V DC 250V AC for 1 minute 30m $\Omega$  max. 100V AC / 1A max or 12V DC / 2A max. -55°C to +85°C 1000 min. at 10-20 times per minute (no electrical load)

## Materials and Finish

Housing: PVC Shell: Copper, Nickel Plated Insulator: PC, Nylon Contact: Copper, Silver plated



## Features

▷ 180° Assembled Receptacle Connector with Solder Cups

## Contact Arrangements



Trading Division

SPECIFICATIONS AND DRAWINGS ARE SUBJECT TO ALTERATION WITHOUT PRIOR NOTICE - DIMENSIONS IN MILLIMETER Sockets and Connectors