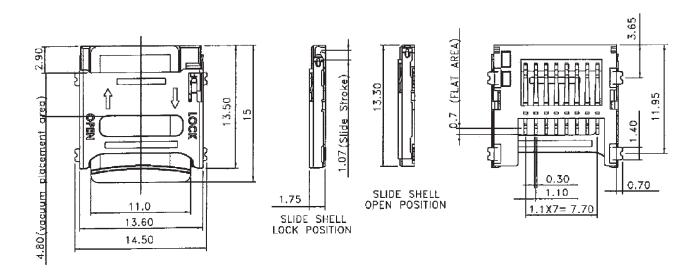

# Series PJS microSD Card Reader - Hinge Type

# Card Connectors

## Specifications

Insulation Resistance: 1,000M $\Omega$  min. at 500V DC Withstanding Voltage: 500V ACrms for 1 minute

Contact Resistance:  $80m\Omega$  initial 10V max. Voltage Rating: **Current Rating:** 0.5A max. Operating Temp. Range: -25°C to +85°C Mating Cycles: 10,000 insertions

## Part Number (Details) 0000 - T800 **PJS** Series No. **Number of Contacts** Design No.

### Materials and Finish

Insulator: LCP Shielding Plate: SUS

Contacts: Base - Phosphor Bronze

Mating area - Plating Ni-Au

Solder area - Ni-Au

## **Features**

Easy handling due to hinged cover

## Outline Dimensions for PJS008T-0000-0