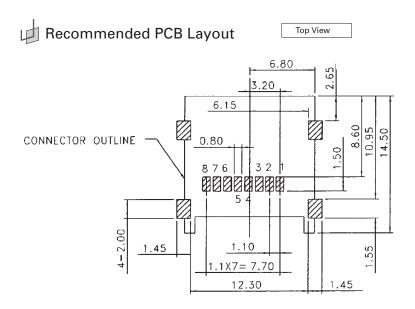

# Series PJS microSD Card Reader - Hinge Type

# Card Connectors

## Specifications

Insulation Resistance: 1,000M $\Omega$  min. at 500V DC Withstanding Voltage: 500V ACrms for 1 minute

Contact Resistance:  $80m\Omega$  initial 10V max. Voltage Rating: **Current Rating:** 0.5A max. Operating Temp. Range: -25°C to +85°C Mating Cycles: 10,000 insertions

## Part Number (Details) 0000 - T800 **PJS** Series No. **Number of Contacts** Design No.

### Materials and Finish

Insulator: LCP Shielding Plate: SUS

Contacts: Base - Phosphor Bronze

Mating area - Plating Ni-Au

Solder area - Ni-Au

## **Features**

Easy handling due to hinged cover

## Outline Dimensions for PJS008T-0000-0