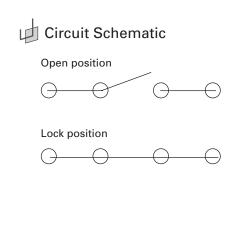

# Series PJS microSD Card Reader - Hinge Type

# Card Connectors

## Specifications

Insulation Resistance: 1,000M $\Omega$  min. at 500V DC Withstanding Voltage: 500V ACrms for 1 minute

Contact Resistance:  $80m\Omega$  initial 10V max. Voltage Rating: **Current Rating:** 0.5A max. Operating Temp. Range: -25°C to +85°C Mating Cycles: 10,000 insertions

## Part Number (Details) 0000 - T800 **PJS** Series No. **Number of Contacts** Design No.

### Materials and Finish

Insulator: LCP Shielding Plate: SUS

Contacts: Base - Phosphor Bronze

Mating area - Plating Ni-Au

Solder area - Ni-Au

## **Features**

Easy handling due to hinged cover

## Outline Dimensions for PJS008T-0000-0