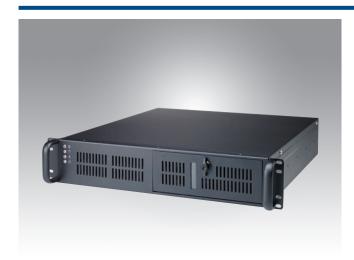

# SYS-2U2010-4A01

#### 2U Intel® Core™ 2 Quad ATX System with Low-Profile Rear Bracket Option

#### **Features**

- Intel Q35 platform
  - Supports dual core and quad core processors with 45 nm processing
  - Supports dual channel DDR2 667/800 SDRAM up to 8 GB
- Expandability
  - Supports three PCI add-on cards with optional riser card
  - Great scalability with one 3.5" and one 5.25" front-accessible drive bays
- User friendly and alarm notification
  - Front LED indicators for the system power, fan, HDD and in-chassis temperature