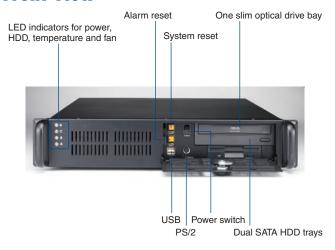

#### **Front View**

#### **Features**

- Intel Q35 platform
  - Supports dual core and quad core processors with 45 nm processing
  - Supports dual channel DDR2 667/800 SDRAM up to 8 GB
- Expandability
  - Supports three PCI add-on cards with optional riser card
  - Great scalability with one 3.5" and one 5.25" front-accessible drive bays
- User friendly and alarm notification
  - Front LED indicators for the system power, fan, HDD and in-chassis temperature