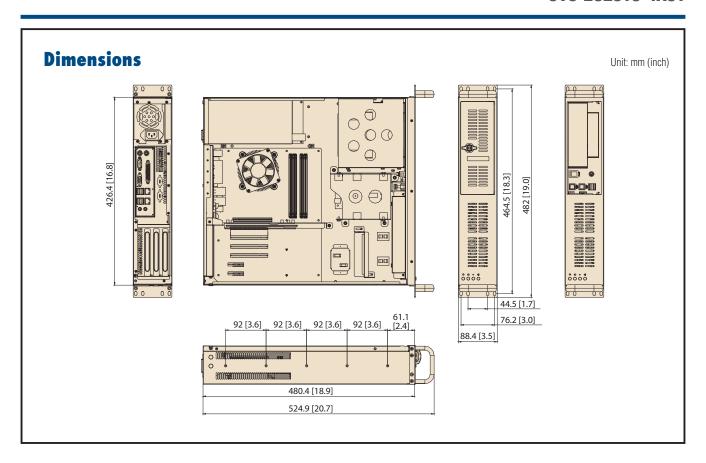

## **Specifications**

| Form Factor              |                           | 2U Rackmount                                  |                         |                              |                    |
|--------------------------|---------------------------|-----------------------------------------------|-------------------------|------------------------------|--------------------|
| Processor System         | Chipset                   | Intel Q35 + ICH9                              |                         |                              |                    |
|                          | CPU                       | Core 2 Quad<br>2.83 GHz                       | Core 2 Duo<br>3.16 GHz  | Pentium Dual Core<br>2.2 GHz | Celeron<br>2.0 GHz |
|                          | L2 Cache                  | 12 MB                                         | 6 MB                    | 1 MB                         | 512 KB             |
|                          | Front Side Bus            | 800/1066/1333 MHz                             |                         |                              |                    |
|                          | Memory                    | Dual channel DDR2 667/800 MHZ up to 8 GB      |                         |                              |                    |
| Graphics                 | Controller                | Intel GMA3100 integrated                      |                         |                              |                    |
|                          | VRAM                      | Dynamically shared system memory up to 256 MB |                         |                              |                    |
| Expansion Slot           | PCI                       | 3                                             |                         |                              |                    |
| Storage                  | Optical Drive (supported) | CD-ROM / CD-RW/ DVD                           | RW-ROM                  |                              |                    |
|                          | Floppy Disk (supported)   | -                                             |                         |                              |                    |
|                          | HDD (supported)           | SATA                                          |                         |                              |                    |
| Drive Bay                | 5.25" (front-accessible)  | 1                                             |                         |                              |                    |
|                          | 3.5" (front-accessible)   | 1                                             |                         |                              |                    |
|                          | 3.5" (internal)           | 2                                             |                         |                              |                    |
| Ethernet                 | Interface                 | 10/100/1000 Mbps Giga                         | bit Ethernet            |                              |                    |
|                          | Controller                | Intel 82566DM, 82573L                         |                         |                              |                    |
| Front I/O Interface      | USB                       | 2                                             |                         |                              |                    |
|                          | PS/2                      | 1                                             |                         |                              |                    |
| Rear I/O Interface       | USB                       | 4                                             |                         |                              |                    |
|                          | PS/2                      | 2                                             |                         |                              |                    |
|                          | COM                       | 2                                             |                         |                              |                    |
|                          | VGA                       | 1                                             |                         |                              |                    |
|                          | Parallel                  | 1                                             |                         |                              |                    |
|                          | RJ-45                     | 2                                             |                         |                              |                    |
|                          | Audio                     | 2 (Mic-in, Line-Out)                          |                         |                              |                    |
| Operating System         |                           | Microsoft Windows 2000                        | / XP/ Vista             |                              |                    |
| Power Supply             | Power Output Wattage      | 300 W                                         |                         |                              |                    |
|                          | Input Range               | AC 100 ~ 240 V                                |                         |                              |                    |
| Cooling                  | Chassis Fan               | 2 (8 cm / 47 CFM)                             |                         |                              |                    |
|                          | Air Filter                | Yes                                           |                         |                              |                    |
| Miscellaneous            | LED Indicators            | Power status, HDD activi                      | ty, temperature and fan |                              |                    |
| Environment              |                           | Operating                                     |                         | Non-Operating                |                    |
|                          | Temperature               | 0 ~ 40° C (32 ~ 104° F)                       |                         | -20 ~ 60° C (-4 ~ 140° F     |                    |
|                          | Humidity                  | 10 ~ 85% @ 40° C non-                         |                         | 10 ~ 95% @ 40° C non-c       | condensing         |
| Physical Characteristics | Dimension (W x H x D)     | 482 x 88 x 480 mm (19"                        | x 3.46" x 18.9")        |                              |                    |
|                          | Weight                    | 16 kg (35 lb)                                 |                         |                              |                    |