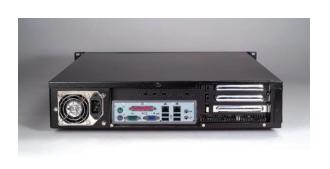

C non-c       | condensing         |
| Physical Characteristics | Dimension (W x H x D)     | 482 x 88 x 480 mm (19"                        | x 3.46" x 18.9")        |                              |                    |
|                          | Weight                    | 16 kg (35 lb)                                 |                         |                              |                    |



## **Ordering Information**

Please visit Advantech CTOS portal for order entry. http://www.advantech.com/ctos

# **System Content**

| Item        | Part Number       |
|-------------|-------------------|
| Chassis     | ACP-2010MB0-30ZBE |
| Motherboard | AIMB-766G2-00A1E  |
| CPU Cooler  | 1960022033T000    |
| Riser Card  | AIMB-RP30P-03A1E  |

#### **Front View**



#### **Rear View**