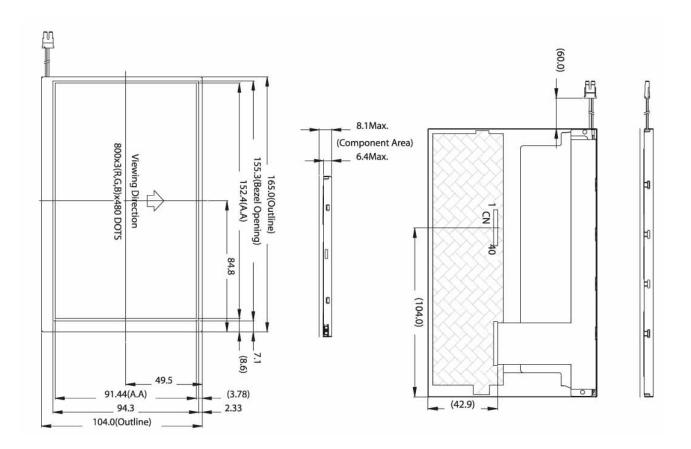

## Features:

- 800x480 dots/pixels resolution, 7 inch diagonal, WVGA color TFT
- 262k colors (6 bit/color), 18 bit RGB interface
- Touch Panel version available
- White Led backlight
- Inbuilt TCON, VCOM and power circuits; single power supply