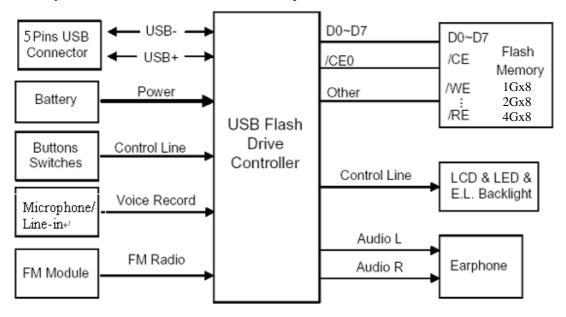

a designated section of a track
- Variable Track Playback speeds
- Supports 12 user languages including song/artist name display

- USB Flash Drive capabilities for data transfer and storage, plus additional software
- 7 Equalizer effects, including a customizable USER EQ setting
- Powered using a rechargeable Li-ion battery (fully charged battery supports over 15 hours of continuous operation)
- Hi-Speed Mini USB 2.0 port for easy computer connectivity and fast file transfers

- Sleep Mode, preset the player to Auto-Power OFF after 15, 30, or 60 minutes
- Automatic screen saver runs if the unit is idle for more than a few seconds, this acts as a battery saving measure
- Real Time Clock (RTC) displays local and world times

## **Block Diagram**

### With 1 pcs of 1G/2G/4Gx8 Flash Memory



## **Pinouts**

| Pin No. | Pin Name |
|---------|----------|
| 01      | VCC      |
| 02      | USB-     |
| 03      | USB+     |
| 04      | VSS      |
| 05      | GND      |

## **Pin Identification**

| Symbol       | Function                                                                     |
|--------------|------------------------------------------------------------------------------|
| USB+<br>USB- | USB differential signal: The pairs are used to transmit Data/Address/Command |
| VCC          | USB Power Input                                                              |
| VSS          | Ground                                                                       |
| GND          | Ground                                                                       |

# **Specificatio