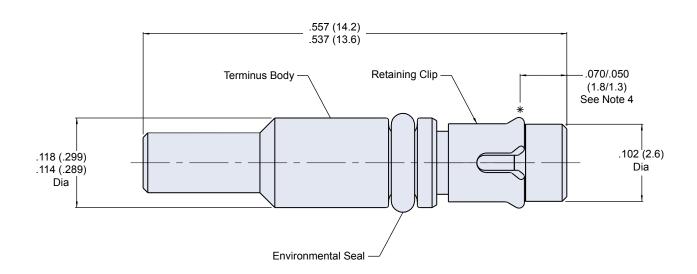

## 181-051 M29504/03 Style Dummy Terminus Size 16

## **APPLICATION NOTES**

- 1. Assembly packaged in plastic bag and tag identified with manufacturer's name and part number and date code.
- 2. Material/ Finish:

Terminus Body: Stainless Steel/Passivate Retaining Clip: Spring Alloy/Nickel

Seal: Fluorosilicone

- 3. Dummy terminus is designed to meet the general requirements of MIL-PRF-29504/03.
- 4. Dimension to be measured when installed into insert equivalent fixture per MIL-PRF-29504/03.