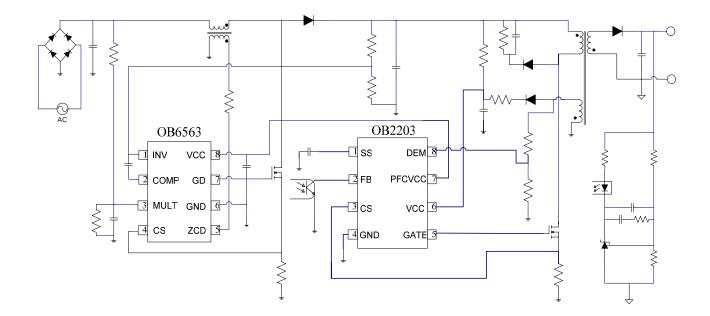

## **GENERAL DESCRIPTION**

OB2203 is a highly integrated Quasi-Resonant (QR) controller optimized for high performance offline flyback converter applications.

At normal load condition, it operates in QR mode with minimum drain voltage switching. To meet the CISPR-22 EMI starting at 150KHz, the maximum switching frequency is internally limited to 130KHz. It operates in PFM mode for high power conversion efficiency at light load condition. When the loading is very small, the IC operates in 'Extended Burst Mode' to minimize the switching loss. As a result, lower standby power consumption and higher conversion efficiency is achieved.

A built-in P-channel MOSFET and its control are integrated to automatically turn on or off PFC stage according to the load conditions. When used with OB6563 (On-Bright's PFC controller), the standby power consumption of less than 400mW can be achieved in typical 150W SMPS.

## TYPICAL APPLICATION