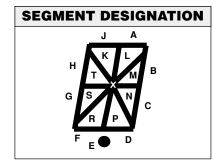

## **Plasma Panel Displays**

VISHAY

32 Character, 16 Segment Alphanumeric Display with .250" [6.35mm] High Characters