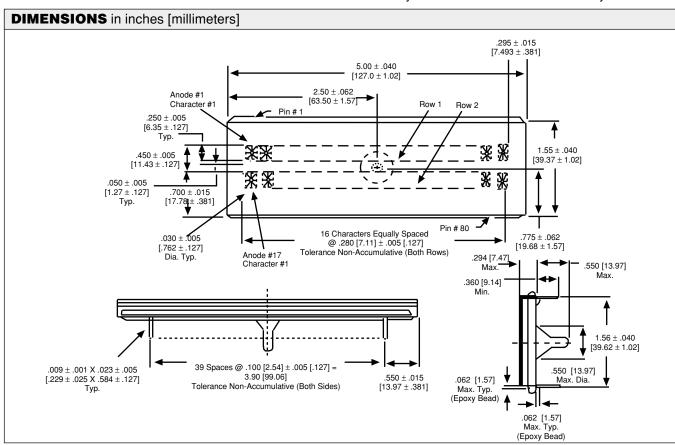

## **Plasma Panel Displays**

VISHAY

32 Character, 16 Segment Alphanumeric Display with .250" [6.35mm] High Characters