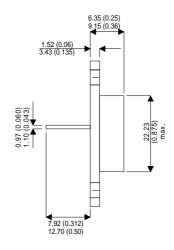

Dimensions in mm (inches).

## Bipolar NPN Device in a Hermetically sealed TO3 Metal Package.