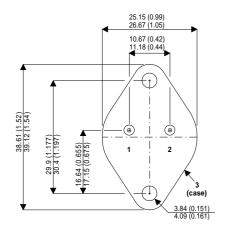

Dimensions in mm (inches).

## TO3 (TO204AA) PINOUTS

1 – Base 2 – Emitter Case - Collector

| Parameter                 | Test Conditions      | Min. | Тур. | Max. | Units |
|---------------------------|----------------------|------|------|------|-------|
| V <sub>CEO</sub> *        |                      |      |      | 500  | V     |
| I <sub>C(CONT)</sub>      |                      |      |      | 15   | Α     |
| h <sub>FE</sub>           | $@4/5(V_{CE}/I_{C})$ | 10   |      |      | -     |
| f <sub>t</sub>            |                      |      | 20M  |      | Hz    |
| P <sub>D</sub>            |                      |      |      | 200  | W     |
| * Maximum Working Voltage |                      |      |      |      |       |