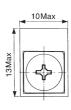

### AM CERAMIC FILTERS WITH MATCHING COIL

## **Description**

- AM filters combining low profile matching coil with CFMR, CFMD types.
- Center frequency range: 450 470kHz

#### **Features**

- Can be preset if required
- High selectivity, suited to a wide range of applications
- Low temperature coefficient
- Low spurious response
- Lead-free terminations

# **Applications**

- AM radio-cassettes, high selectivity radio cassettes
- Wireless data communication equipment

## **Dimensions**

CFML (7PSG+CFMR) (CERASIZER ®/Triple-tuned)









Unit: mm

#### CFMJ (7PSG+CFMD) (CERASIZER ®/Quintuple-tuned)







Unit: mm

### **Test Circuits**

**CFML** 



#### **CFMJ**



Cc: 180 pF with CFMJ-001

### STANDARD FILTERS SELECTION GUIDE

| TYPE CFML/CFMJ (CERASIZER®) |                              |                              |                                   |                                |                                         |                                 |  |
|-----------------------------|------------------------------|------------------------------|-----------------------------------|--------------------------------|-----------------------------------------|---------------------------------|--|
| TOKO<br>Part<br>Number      | Center<br>Frequency<br>(kHz) | Bandwidth<br>at 6dB<br>(kHz) | Selectivity<br>at Fo