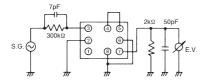

### AM CERAMIC FILTERS WITH MATCHING COIL

## **Description**

- AM filters combining low profile matching coil with CFMR, CFMD types.
- Center frequency range: 450 470kHz

#### **Features**

- Can be preset if required
- High selectivity, suited to a wide range of applications
- Low temperature coefficient
- Low spurious response
- Lead-free terminations

# **Applications**

- AM radio-cassettes, high selectivity radio cassettes
- Wireless data communication equipment

## **Dimensions**

CFML (7PSG+CFMR) (CERASIZER ®/Triple-tuned)









Unit: mm

#### CFMJ (7PSG+CFMD) (CERASIZER ®/Quintuple-tuned)







Unit: mm

### **Test Circuits**

**CFML** 



#### **CFMJ**



Cc: 180 pF with CFMJ-001

### STANDARD FILTERS SELECTION GUIDE

| TYPE CFML/CFMJ (CERASIZER®) |                              |                              |                                   |                                |                                         |                                 |  |
|-----------------------------|------------------------------|------------------------------|-----------------------------------|--------------------------------|-----------------------------------------|---------------------------------|--|
| TOKO<br>Part<br>Number      | Center<br>Frequency<br>(kHz) | Bandwidth<br>at 6dB<br>(kHz) | Selectivity<br>at Fo±9kHz<br>(dB) | Ripple<br>in Pass Band<br>(dB) | Input Level<br>for 0.6mV<br>Output (dB) | Note