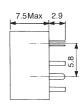

### AM CERAMIC FILTERS WITH MATCHING COIL

## **Description**

- AM filters combining low profile matching coil with CFMR, CFMD types.
- Center frequency range: 450 470kHz

#### **Features**

- Can be preset if required
- High selectivity, suited to a wide range of applications
- Low temperature coefficient
- Low spurious response
- Lead-free terminations

# **Applications**

- AM radio-cassettes, high selectivity radio cassettes
- Wireless data communication equipment

## **Dimensions**

CFML (7PSG+CFMR) (CERASIZER ®/Triple-tuned)









Unit: mm

#### CFMJ (7PSG+CFMD) (CERASIZER ®/Quintuple-tuned)







Unit: mm

### **Test Circuits**

**CFML** 



#### **CFMJ**



Cc: 180 pF with CFMJ-001

### STANDARD FILTERS SELECTION GUIDE

| TYPE CFML/CFMJ (CERASIZER®) |                              |                              |                                   |                                |                                         |                                 |  |
|-----------------------------|------------------------------|------------------------------|-----------------------------------|--------------------------------|-----------------------------------------|---------------------------------|--|
| TOKO<br>Part<br>Number      | Center<br>Frequency<br>(kHz) | Bandwidth<br>at 6dB<br>(kHz) | Selectivity<br>at Fo±9