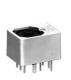

### AM CERAMIC FILTERS WITH MATCHING COIL

## **Description**

- AM filters combining low profile matching coil with CFMR, CFMD types.
- Center frequency range: 450 470kHz

#### **Features**

- Can be preset if required
- High selectivity, suited to a wide range of applications
- Low temperature coefficient
- Low spurious response
- Lead-free terminations

# **Applications**

- AM radio-cassettes, high selectivity radio cassettes
- Wireless data communication equipment

## **Dimensions**

CFML (7PSG+CFMR) (CERASIZER ®/Triple-tuned)









Unit: mm

#### CFMJ (7PSG+CFMD) (CERASIZER ®/Quintuple-tuned)







Unit: mm

### **Test Circuits**

**CFML** 



#### **CFMJ**



Cc: 180 pF with CFMJ-001

### STANDARD FILTERS SELECTION GUIDE

| TYPE CFML/CFMJ (CERASIZER®) |                              |                              |                                   |                                |                                         |                                 |  |
|-----------------------------|------------------------------|------------------------------|-----------------------------------|--------------------------------|-----------------------------------------|---------------------------------|--|
| TOKO<br>Part<br>Number      | Center<br>Frequency<br>(kHz) | Bandwidth<br>at 6dB<br>(kHz) | Selectivity<br>at