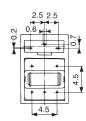

### AM CERAMIC FILTERS WITH MATCHING COIL

## **Description**

- AM filters combining low profile matching coil with CFMR, CFMD types.
- Center frequency range: 450 470kHz

#### **Features**

- Can be preset if required
- High selectivity, suited to a wide range of applications
- Low temperature coefficient
- Low spurious response
- Lead-free terminations

# **Applications**

- AM radio-cassettes, high selectivity radio cassettes
- Wireless data communication equipment

## **Dimensions**

CFML (7PSG+CFMR) (CERASIZER ®/Triple-tuned)









Unit: mm

#### CFMJ (7PSG+CFMD) (CERASIZER ®/Quintuple-tuned)







Unit: mm

### **Test Circuits**

**CFML** 



#### **CFMJ**



Cc: 180 pF with CFMJ-001

### STANDARD FILTERS SELECTION GUIDE

| TYPE CFML/CFMJ (CERASIZER®) |                              |                              |                                   |                                |                                         |                                 |  |
|-----------------------------|------------------------------|------------------------------|-----------------------------------|--------------------------------|-----------------------------------------|---------------------------------|--|
| TOKO<br>Part<br>Number      | Center<br>Frequency<br>(kHz) | Bandwidth<br>at 6dB<br>(kHz) | Selectivity<br>at Fo±9kH