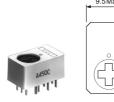

### AM CERAMIC FILTERS WITH MATCHING COIL

## **Description**

- AM filters combining low profile matching coil with CFMR, CFMD types.
- Center frequency range: 450 470kHz

#### **Features**

- Can be preset if required
- High selectivity, suited to a wide range of applications
- Low temperature coefficient
- Low spurious response
- Lead-free terminations

# **Applications**

- AM radio-cassettes, high selectivity radio cassettes
- Wireless data communication equipment

## **Dimensions**

CFML (7PSG+CFMR) (CERASIZER ®/Triple-tuned)









Unit: mm

#### CFMJ (7PSG+CFMD) (CERASIZER ®/Quintuple-tuned)







Unit: mm

### **Test Circuits**

**CFML** 



#### **CFMJ**



Cc: 180 pF with CFMJ-001

### STANDARD FILTERS SELECTION GUIDE

| TYPE CFML/CFMJ (CERASIZER®) |                              |                              |                                   |                                |                                         |                                 |  |
|-----------------------------|------------------------------|------------------------------|-----------------------------------|--------------------------------|-----------------------------------------|---------------------------------|--|
| TOKO<br>Part<br>Number      | Center<br>Frequency<br>(kHz) | Bandwidth<br>at 6dB<br>(kHz) | Selectivity<br>at Fo±9kHz<br>(dB) | Ripple<br>in Pass Band<br>(dB) | Input Level<br>for 0