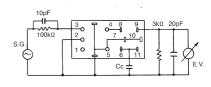

### AM CERAMIC FILTERS WITH MATCHING COIL

## **Description**

- AM filters combining low profile matching coil with CFMR, CFMD types.
- Center frequency range: 450 470kHz

#### **Features**

- Can be preset if required
- High selectivity, suited to a wide range of applications
- Low temperature coefficient
- Low spurious response
- Lead-free terminations

# **Applications**

- AM radio-cassettes, high selectivity radio cassettes
- Wireless data communication equipment

## **Dimensions**

CFML (7PSG+CFMR) (CERASIZER ®/Triple-tuned)









Unit: mm

#### CFMJ (7PSG+CFMD) (CERASIZER ®/Quintuple-tuned)







Unit: mm

### **Test Circuits**

**CFML** 



#### **CFMJ**



Cc: 180 pF with CFMJ-001

### STANDARD FILTERS SELECTION GUIDE

| TYPE CFML/CFMJ (CERASIZER®) |                              |                              |                                   |                                |                                         |                                 |  |
|-----------------------------|------------------------------|------------------------------|-----------------------------------|--------------------------------|-----------------------------------------|---------------------------------|--|
| TOKO<br>Part<br>Number      | Center<br>Frequency<br>(kHz) | Bandwidth<br>at 6dB<br>(kHz) | Selectivity<br>at Fo±9kHz<br>(dB) | Ripple<br>in Pass Band<br>(dB) | Input Level<br>for 0.6mV<br>Output (dB) | Note                            |  |
| ##PCFM