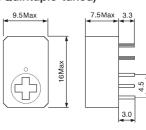

### AM CERAMIC FILTERS WITH MATCHING COIL

## **Description**

- AM filters combining low profile matching coil with CFMR, CFMD types.
- Center frequency range: 450 470kHz

#### **Features**

- Can be preset if required
- High selectivity, suited to a wide range of applications
- Low temperature coefficient
- Low spurious response
- Lead-free terminations

# **Applications**

- AM radio-cassettes, high selectivity radio cassettes
- Wireless data communication equipment

## **Dimensions**

CFML (7PSG+CFMR) (CERASIZER ®/Triple-tuned)









Unit: mm

#### CFMJ (7PSG+CFMD) (CERASIZER ®/Quintuple-tuned)







Unit: mm

### **Test Circuits**

**CFML** 



#### **CFMJ**



Cc: 180 pF with CFMJ-001

### STANDARD FILTERS SELECTION GUIDE

| TYPE CFML/CFMJ (CERASIZER®) |                              |                              |                                   |                                |                                         |                                 |  |
|-----------------------------|------------------------------|------------------------------|-----------------------------------|--------------------------------|-----------------------------------------|---------------------------------|--|
| TOKO<br>Part<br>Number      | Center<br>Frequency<br>(kHz) | Bandwidth<br>at 6dB<br>(kHz) | Selectivity<br>at Fo±9kHz<br>(dB) | Ripple<br>in Pass Band<br>(dB) | Input Level<br>for 0.6