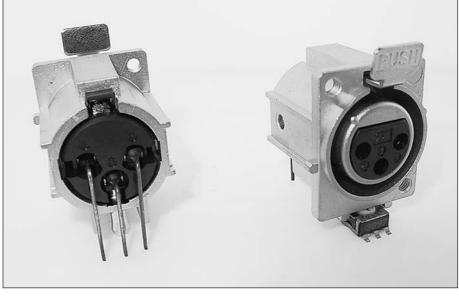

Audio **XLM-PC** 

he XLM-PC audio connector is a PCB mount type with metal shell. Improved EMI shielding. Intermateable with XLB2 and XLR products.

## **Product Features**

- PCB mount type (metal shell).
- Glass-filled nylon insulator, UL 94V-0 rated.
- Improved EMI shielding.

- Space-saving (smaller shell).
- Snap-in PCB retention.
- Quick disconnect latch lock.
- Separate ground contact.
- Intermateable with XLB2, XLR.
- With grounding lug.