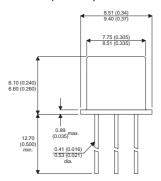

BFT61

Dimensions in mm (inches).





## TO39 (TO205AD) **PINOUTS**

1 - Emitter

2 - Base

3 - Collector

## **Bipolar PNP Device in a Hermetically sealed TO39** Metal Package.

## **Bipolar PNP Device.**

$$V_{ceo} = 30V$$

$$I_c = 1A$$

All Semelab hermetically sealed products can be processed in accordance with the requirements of BS, CECC and JAN, JANTX, JANTXV and JANS specifications

| Parameter                 | Test Conditions             | Min. | Тур. | Max. | Units |
|---------------------------|-----------------------------|------|------|------|-------|
| V <sub>CEO</sub> *        |                             |      |      | 30   | V     |
| I <sub>C(CONT)</sub>      |                             |      |      | 1    | Α     |
| h <sub>FE</sub>           | @ $6/0.15 (V_{CE} / I_{C})$ | 40   |      |      | -