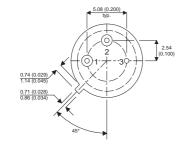

BFT61

Dimensions in mm (inches).





## TO39 (TO205AD) **PINOUTS**

1 - Emitter

2 - Base

3 - Collector

## **Bipolar PNP Device in a Hermetically sealed TO39** Metal Package.

## **Bipolar PNP Device.**

$$V_{ceo} = 30V$$

$$I_c = 1A$$

All Semelab hermetically sealed products can be processed in accordance with the requirements of BS, CECC and JAN, JANTX, JANTXV and JANS specifications

| Parameter                 | Test Conditions             | Min. | Тур. | Max. | Units |
|---------------------------|-----------------------------|------|------|------|-------|
| V <sub>CEO</sub> *        |                             |      |      | 30   | V     |
| I <sub>C(CONT)</sub>      |                             |      |      | 1    | Α     |
| h <sub>FE</sub>           | @ $6/0.15 (V_{CE} / I_{C})$ | 40   |      |      | -