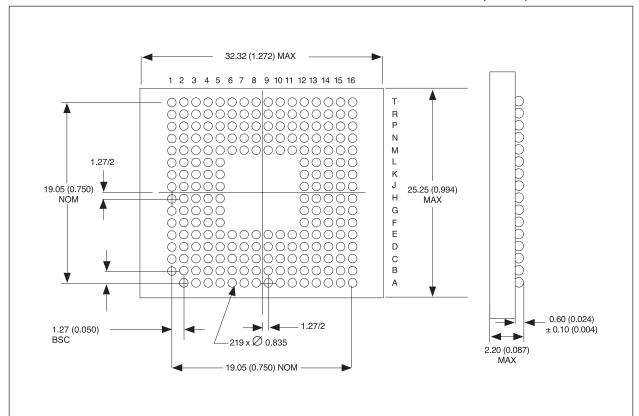

### PACKAGE DIMENSION: 219 PLASTIC BALL GRID ARRAY (PBGA)

All linear dimensions are in millimeters and parenthetically in inches.