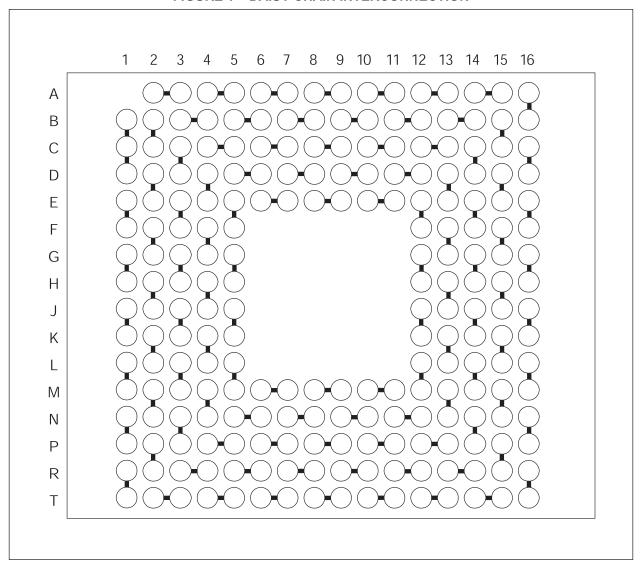

m, 25 x 21mm, 21 x 21mm
- Package material and assembly process
- Ball pads diameter and ball attach process
- Substrate dimensions, materal, process and thickness (no vias)
- Die dimensions and thickness (dummy die, no wirebonds) 3 - State Outputs

## **DESCRIPTION**

This is a mechaincal daisy-chain test vehicle designed to be representative of the 25 x 32mm, 25 x 25mm, 25 x 21mm, and 21 x 21mm packages. Use is for second level interconnection assembly test such tempature cycling, and continuity verification of the PBGA to the test board when it is overflowed.

This product is subject to change without notice.

### PACKAGE DIMENSION: 219 PLASTIC BALL GRID ARRAY (PBGA)



All linear dimensions are in millimeters and parenthetically in inches.

#### FIGURE 1 - DAISY-CHAIN INTERCONNECTION



#### **ORDERING INFORMATION**