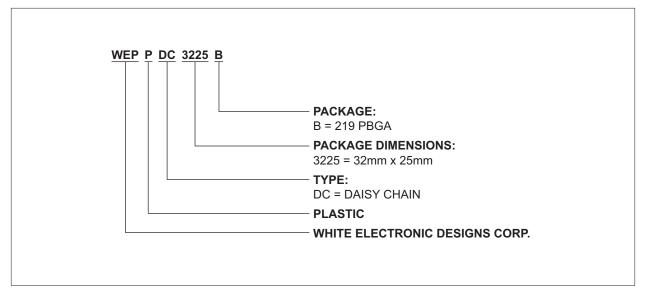

material and assembly process
- Ball pads diameter and ball attach process
- Substrate dimensions, materal, process and thickness (no vias)
- Die dimensions and thickness (dummy die, no wirebonds) 3 - State Outputs

## **DESCRIPTION**

This is a mechaincal daisy-chain test vehicle designed to be representative of the 25 x 32mm, 25 x 25mm, 25 x 21mm, and 21 x 21mm packages. Use is for second level interconnection assembly test such tempature cycling, and continuity verification of the PBGA to the test board when it is overflowed.

This product is subject to change without notice.

### PACKAGE DIMENSION: 219 PLASTIC BALL GRID ARRAY (PBGA)



All linear dimensions are in millimeters and parenthetically in inches.

#### FIGURE 1 - DAISY-CHAIN INTERCONNECTION



#### **ORDERING INFORMATION**