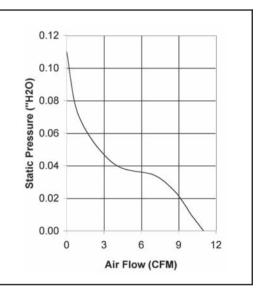

Operating Temperature
Ball Bearing
-20C ~ +80C

Life Expectancy
Ball Bearing
60,000 hours (L10 at 40C)

| Part Number          | OA60AP-11-1WB          | OA60AP-22-1WB          |
|----------------------|------------------------|------------------------|
| Nominal Voltage      | 115VAC                 | 230VAC                 |
| Voltage Range        | 80 ~ 130VAC            | 160 ~ 260VAC           |
| Rated Power          | 4 W                    | 4 W                    |
| Rated Speed (RPM)    | 3100                   | 3100                   |
| Airflow (CFM)        | 11                     | 11                     |
| Noise Level (dB)     | 28                     | 28                     |
| Max. Static Pressure | 0.11" H <sub>2</sub> O | 0.11" H <sub>2</sub> O |