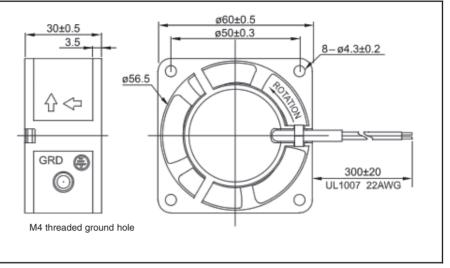

## 60 x 30mm (2.36" x 1.18")

| Frame                 | Diecast Aluminum                                   |  |
|-----------------------|----------------------------------------------------|--|
| Impeller              | PBT, UL94V-O plastic                               |  |
| Connection            | 2x Lead Wires 22 AWG                               |  |
| Motor                 | Shaded pole, impedance protected                   |  |
| Bearing System        | Dual ball                                          |  |
| Insulation Resistance | >100M ohm between lead-<br>wire and frame (500VDC) |  |
| Dielectric Strength   | 1 min at 1500 VAC, 50/60Hz                         |  |