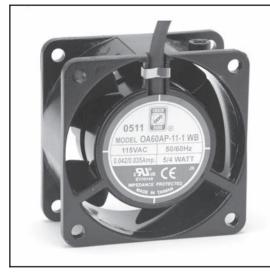

## **OA60** Series

## 60 x 30mm (2.36" x 1.18")

| Frame                 | Diecast Aluminum                                   |  |
|-----------------------|----------------------------------------------------|--|
| Impeller              | PBT, UL94V-O plastic                               |  |
| Connection            | 2x Lead Wires 22 AWG                               |  |
| Motor                 | Shaded pole, impedance protected                   |  |
| Bearing System        | Dual ball                                          |  |
| Insulation Resistance | >100M ohm between lead-<br>wire and frame (500VDC) |  |
| Dielectric Strength   | 1 min at 1500 VAC, 50/60Hz                         |  |