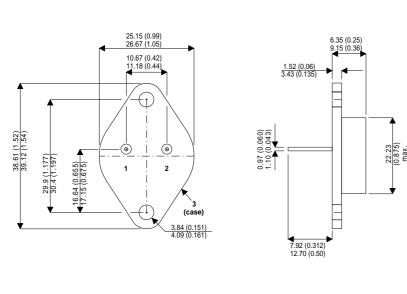

Dimensions in mm (inches).

Bipolar NPN Device in a Hermetically sealed TO3 Metal Package.

## TO3 (TO204AA) PINOUTS

1 – Base 2 – Emitter Case - Collector

| Parameter                 | Test Conditions                           | Min. | Тур. | Max. | Units |
|---------------------------|-------------------------------------------|------|------|------|-------|
| V <sub>CEO</sub> *        |                                           |      |      | 180  | V     |
| I <sub>C(CONT)</sub>      |                                           |      |      | 6    | А     |
| h <sub>FE</sub>           | @ 4/2 (V <sub>CE</sub> / I <sub>c</sub> ) | 15   |      | 180  | -     |
| f <sub>t</sub>            |                                           |      | 10M  |      | Hz    |
| P <sub>D</sub>            |                                           |      |      | 85   | W     |
| * Maximum Working Voltage |                                           |      |      |      |       |