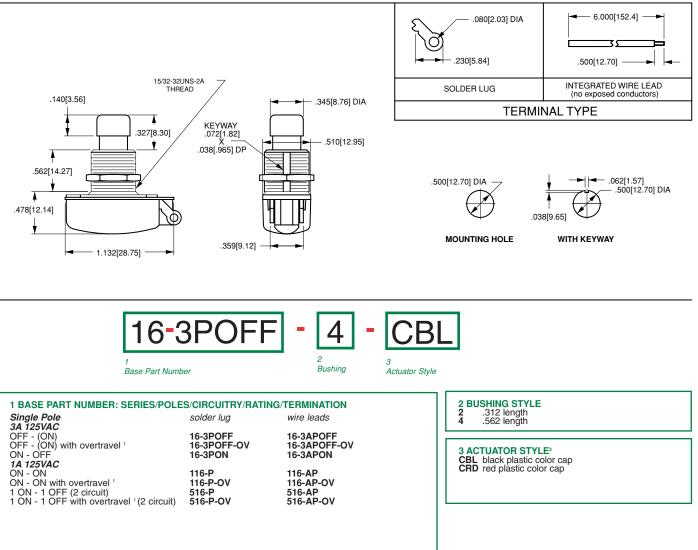

## **Operating Temperature**

32°F to 185°F (0°C to 85°C)

NOTES

- Overtravel only available with #4 bushing.
- 2 When selection 3 is left blank, a standard nickel plated plunger is supplied.

() Indicates momentary function.