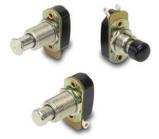

## **16-3P-Series Pushbutton Switches**

The 16-3P-Series pushbutton switches are single pole and AC rated up to 3 amps. These momentary action switches have a slow-make, slow-break contact mechanism and require only light actuation force (4 oz. - 1 lb.). These switches are typically used in general purpose applications requiring finger actuation.