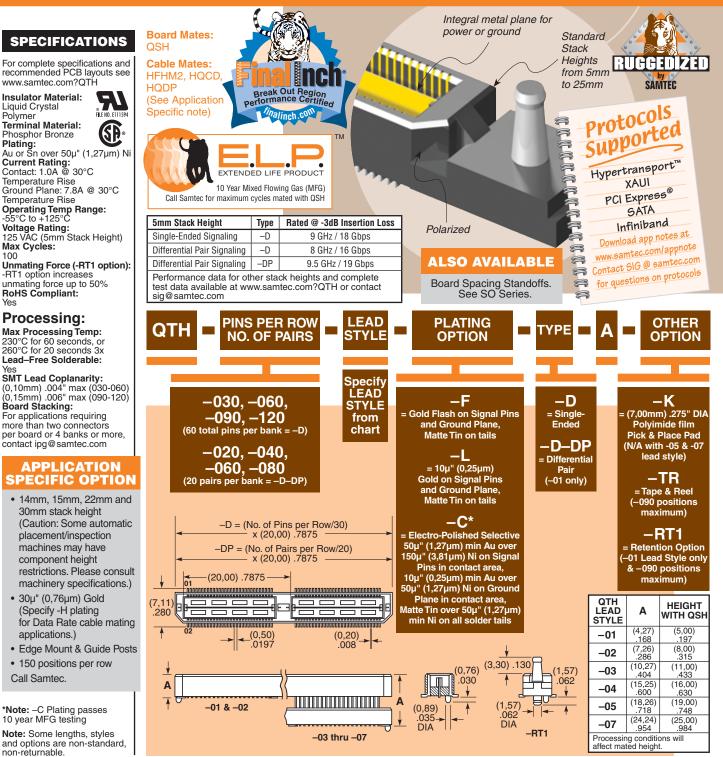

QTH-090-01-C-D-A

QTH-030-01-L-D-A-RT1

(0,50mm) .0197" **QTH SERIES** 

## **HIGH SPEED GROUND PLANE HEADER**

.......

Due to technical progress, all designs, specifications and components are subject to change without notice. Due to technical progress, all designs, specifications and components are subject to change without notice. SAMTEC CORM SAMTEC USA •Tel: 1-800-SAMTEC-9 or 812-944-6733 SAMTEC SILCON VALLEY • Tel: 408-395-5900 SAMTEC GERMANY • Tel: +49 (0) 89 / 89460-0 SAMTEC GERMANY • Tel: +49 (0) 89 / 89460-0 SAMTEC FANCE • Tel: 30 (0) 69 / 69460-0 SAMTEC GERMANY • Tel: 409 / 29475-1385 SAMTEC CHINA • Tel: 40-1236 739292 SAMTEC SAMTEC ISTAEL • Tel: 972-97526600 SAMTEC CHINA • Tel: 40-1236 739292 SAMTEC TAIWAN • Tel: 886-2-2735-6109 SAMTEC HONG KONG • Tel: 852-26904858 SAMTEC KOREA • Tel: 82-31-717-5885 SAMTEC SOUTH AFRICA • Tel: 27 11 452 8112 SAMTEC ANZ • Tel: 613 9512 7747