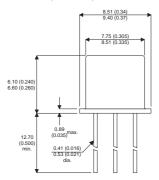

Dimensions in mm (inches).

## Bipolar NPN Device in a Hermetically sealed TO39 Metal Package.