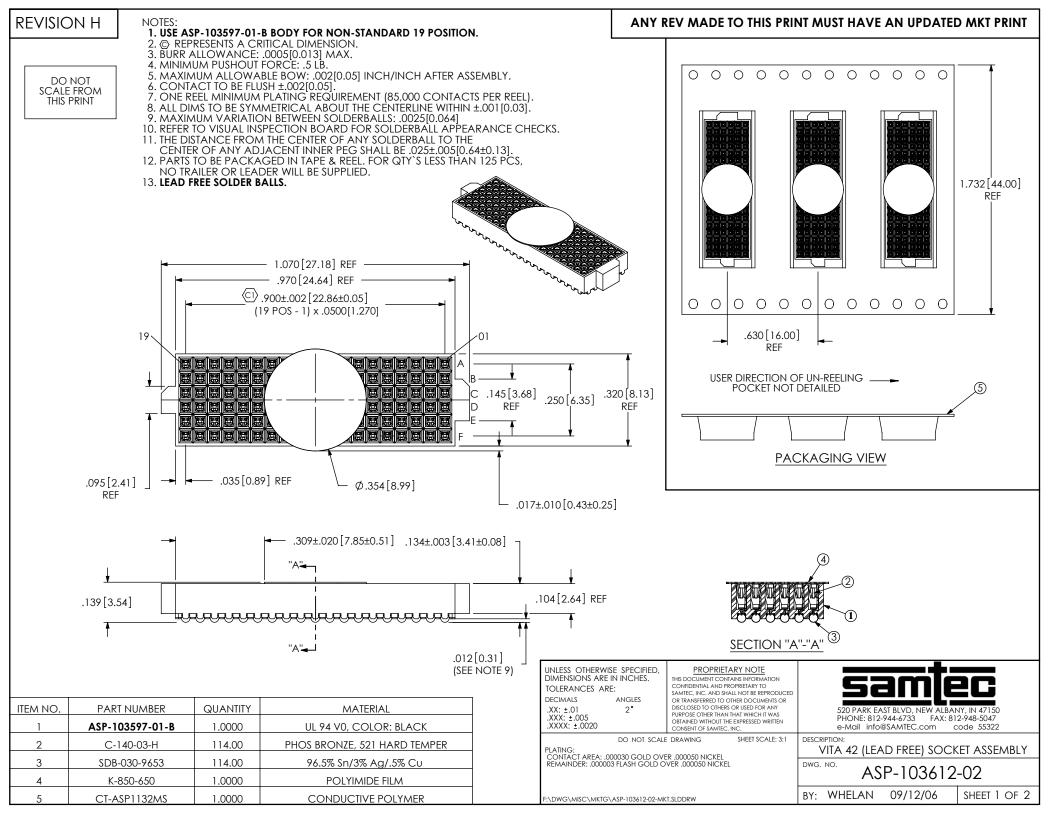

### REVISION H

### RECOMMENDED BOARD LAYOUT



NOTE: OUTER ROWS MAY NOT NEED VIAS - THIS IS LEFT TO THE DISCRETION OF THE BOARD DESIGNER.



## RECOMMENDED STENCIL LAYOUT STENCIL TO BE .0060[0.152] THICK



#### PROPRIETARY NOTE

THIS DOCUMENT CONTAINS INFORMATION CONFIDENTIAL AND PROPRIETARY TO SAMIEC, INC. AND SHALL NOT BE REPRODUCED OR TRANSFERRED TO OTHER DOCUMENTS OR DISCLOSED TO OTHERS OR USED FOR ANY PURPOSE OTHER THAN THAT WHICH IT WAS OBTAINED WITHOUT THE EXPRESSED WRITTEN CONSENT OF SAMIEC, INC.

# samtec

520 PARK EAST BLVD, NEW ALBANY, IN 47150 PHONE: 812-944-6733 FAX: 812-948-5047 e-Mail info@SAMTEC.com code 55322

SHEET SCALE: 4:1

DESCRIPTION:

VITA 42 (LEAD FREE) SOCKET ASSEMBLY

DWG. NO.

ASP-103612-02

F:\DWG\MISC\MKTG\ASP-103612-02-MKT.SLDDRW

BY: WHELAN 09/12/06

SHE