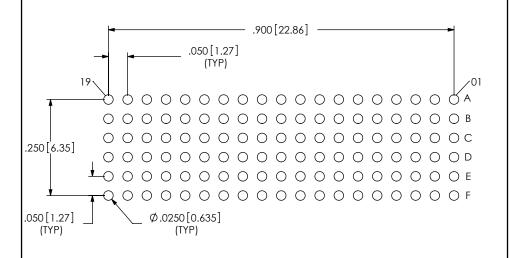

### REVISION H

### RECOMMENDED BOARD LAYOUT



NOTE: OUTER ROWS MAY NOT NEED VIAS - THIS IS LEFT TO THE DISCRETION OF THE BOARD DESIGNER.



## RECOMMENDED STENCIL LAYOUT STENCIL TO BE .0060[0.152] THICK



#### PROPRIETARY NOTE

THIS DOCUMENT CONTAINS INFORMATION CONFIDENTIAL AND PROPRIETARY TO SAMIEC, INC. AND SHALL NOT BE REPRODUCED OR TRANSFERRED TO OTHER DOCUMENTS OR DISCLOSED TO OTHERS OR USED FOR ANY PURPOSE OTHER THAN THAT WHICH IT WAS OBTAINED WITHOUT THE EXPRESSED WRITTEN CONSENT OF SAMIEC, INC.

# samtec

520 PARK EAST BLVD, NEW ALBANY, IN 47150 PHONE: 812-944-6733 FAX: 812-948-5047 e-Mail info@SAMTEC.com code 55322

SHEET SCALE: 4:1

DESCRIPTION:

VITA 42 (LEAD FREE) SOCKET ASSEMBLY

DWG. NO.

ASP-103612-02

F:\DWG\MISC\MKTG\ASP-103612-02-MKT.SLDDRW

BY: WHELAN 09/12/06

SHEET 2 OF 2