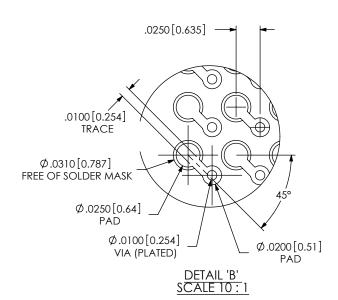

### RECOMMENDED BOARD LAYOUT

NOTE: OUTER ROWS MAY NOT NEED VIAS - THIS IS LEFT TO THE DISCRETION OF THE BOARD DESIGNER.