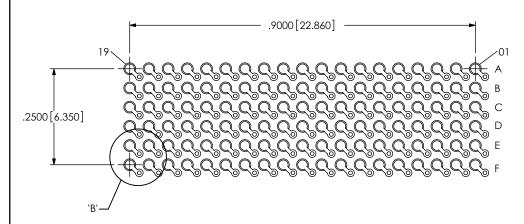

### RECOMMENDED BOARD LAYOUT

NOTE: OUTER ROWS MAY NOT NEED VIAS - THIS IS LEFT TO THE DISCRETION OF THE BOARD DESIGNER.