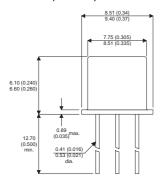

2N3053A

Dimensions in mm (inches).





## TO39 (TO205AD) PINOUTS

1 - Emitter

2 - Base

3 - Collector

## Bipolar NPN Device in a Hermetically sealed TO39 Metal Package.

## **Bipolar NPN Device.**

$$V_{ceo} = 40V$$

$$I_{c} = 0.7A$$

All Semelab hermetically sealed products can be processed in accordance with the requirements of BS, CECC and JAN, JANTX, JANTXV and JANS specifications

| Parameter                 | Test Conditions            | Min. | Тур. | Max. | Units |
|---------------------------|----------------------------|------|------|------|-------|
| V <sub>CEO</sub> *        |                            |      |      | 40   | V     |
| I <sub>C(CONT)</sub>      |                            |      |      | 0.7  | Α     |
| h <sub>FE</sub>           | $@ 10/0.15 (V_{cE} / I_c)$ | 50   |      | 120  | -     |
| f