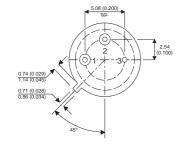

2N3053A

Dimensions in mm (inches).





## TO39 (TO205AD) PINOUTS

1 - Emitter

2 - Base

3 - Collector

## Bipolar NPN Device in a Hermetically sealed TO39 Metal Package.

## **Bipolar NPN Device.**

$$V_{ceo} = 40V$$

$$I_{c} = 0.7A$$

All Semelab hermetically sealed products can be processed in accordance with the requirements of BS, CECC and JAN, JANTX, JANTXV and JANS specifications

| Parameter                 | Test Conditions            | Min. | Тур. | Max. | Units |
|---------------------------|----------------------------|------|------|------|-------|
| V <sub>CEO</sub> *        |                            |      |      | 40   | V     |
| I <sub>C(CONT)</sub>      |                            |      |      | 0.7  | Α     |
| h <sub>FE</sub>           | $@ 10/0.15 (V_{cE} / I_c)$ | 50   |      | 120  | -     |
| f <s