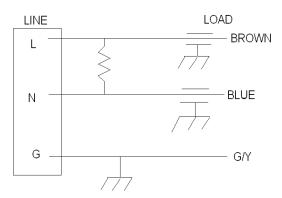

## OUTLET FILTER

Operating Voltage= 115/240 Vac
Operating Current Max= 10 amp
Operating Frequency= 50/60Hz
Temperature Operating= -10 to 60 deg. C
Die Withstand (Line to Case)= 1500V~ for 1 Min
Die Withstand (Line to Line)= 1500Vdc for 1min
Leakage Current = 0.5ma @ 250 VAC, 60Hz
Discharge after 1.0 sec.= 10V Max

Order Part Number FE-1382-10

The FE –1382 –10 filter is designed to provide filtered auxiliary power from a secure server or similar piece of hardware. This filter will prevent high frequency emissions from bypassing the main inlet power filter. All line entering or exiting secure hardware must be filtered. This filter is an economical solution if an auxiliary power outlet Connector is de-