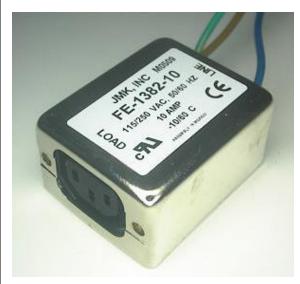

## OUTLET FILTER

Operating Voltage= 115/240 Vac
Operating Current Max= 10 amp
Operating Frequency= 50/60Hz
Temperature Operating= -10 to 60 deg. C
Die Withstand (Line to Case)= 1500V~ for 1 Min
Die Withstand (Line to Line)= 1500Vdc for 1min
Leakage Current = 0.5ma @ 250 VAC, 60Hz
Discharge after 1.0 sec.= 10V Max

Order Part Number FE-1382-10

The FE –1382 –10 filter is designed to provide filtered auxiliary power from a secure server or similar piece of hardware. This filter will prevent high frequency emissions from bypassing the main inlet power filter. All line entering or exiting secure hardware must be filtered. This filter is an economical solution if an auxiliary power outlet Connector is de-