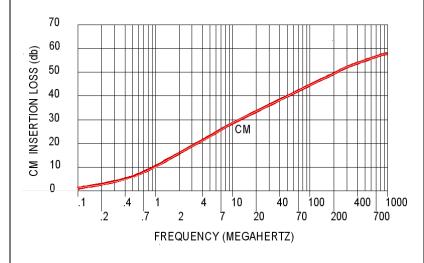

Order Part Number FE-1382-10

The FE –1382 –10 filter is designed to provide filtered auxiliary power from a secure server or similar piece of hardware. This filter will prevent high frequency emissions from bypassing the main inlet power filter. All line entering or exiting secure hardware must be filtered. This filter is an economical solution if an auxiliary power outlet Connector is de-