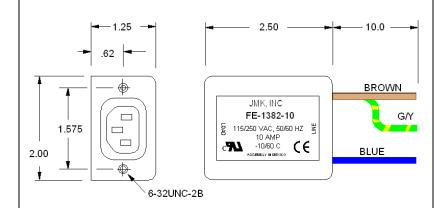

## OUTLET FILTER

Operating Voltage= 115/240 Vac
Operating Current Max= 10 amp
Operating Frequency= 50/60Hz
Temperature Operating= -10 to 60 deg. C
Die Withstand (Line to Case)= 1500V~ for 1 Min
Die Withstand (Line to Line)= 1500Vdc for 1min
Leakage Current = 0.5ma @ 250 VAC, 60Hz
Discharge after 1.0 sec.= 10V Max

Order Part Number FE-1382-10

The FE –1382 –10 filter is designed to provide filtered auxiliary power from a secure server or similar piece of hardware. This filter will prevent high frequency emissions from bypassing the main inlet power filter. All line entering or exiting secure hardware must be filtered. This filter is an economical solution if an auxiliary power outlet Connector is de-