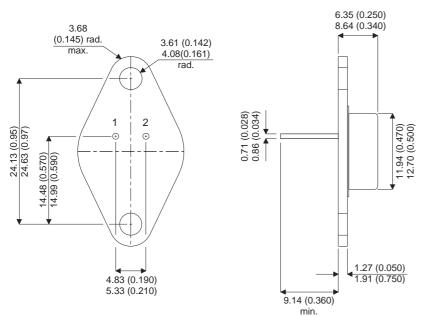

Dimensions in mm (inches).

## TO66 (TO213AA) PINOUTS

1 – Base

2 - Emitter

Case - Collector

| Parameter                 | Test Conditions             | Min. | Тур. | Max. | Units |
|---------------------------|-----------------------------|------|------|------|-------|
| V <sub>CEO</sub> *        |                             |      |      | 60   | V     |
| I <sub>C(CONT)</sub>      |                             |      |      | 4    | Α     |
| h <sub>FE</sub>           | @ $1/0.25 (V_{CE} / I_{C})$ | 30   |      | 100  | -     |
| f <sub>t</sub>            |                             |      | 4M   |      | Hz    |
| P <sub>D</sub>            |                             |      |      | 25   | W     |
| * Maximum Working Voltage |                             |      |      |      |       |