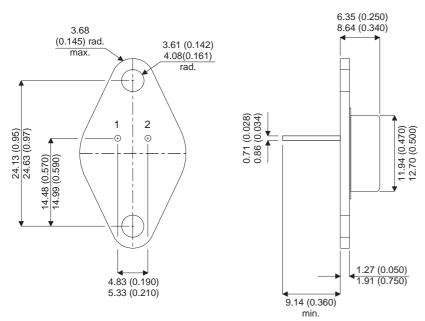

Dimensions in mm (inches).

## Bipolar PNP Device in a Hermetically sealed TO66 Metal Package.

## TO66 (TO213AA) PINOUTS

1 - Base

2 - Emitter

Case - Collector

| Parameter                 | Test Conditions            | Min. | Тур. | Max. | Units |
|---------------------------|----------------------------|------|------|------|-------|
| V <sub>CEO</sub> *        |                            |      |      | 80   | V     |
| I <sub>C(CONT)</sub>      |                            |      |      | 5    | Α     |
| h <sub>FE</sub>           | @ $4/1.5 (V_{CE} / I_{C})$ | 25   |      | 100  | -     |
| f <sub>t</sub>            |                            |      | 4M   |      | Hz    |
| P <sub>D</sub>            |                            |      |      | 75   | W     |
| * Maximum Working Voltage |                            |      |      |      |       |