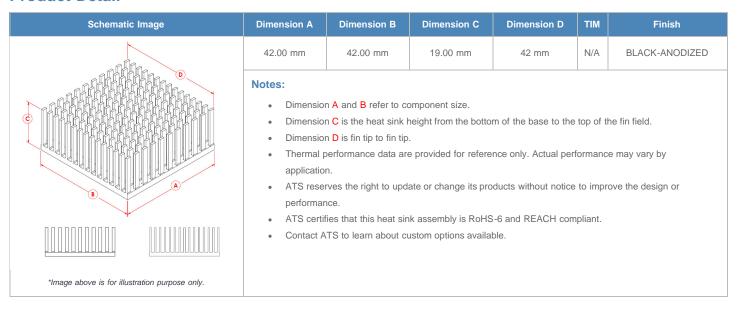

**

| AIR VELOCITY       |               | @200 LFM<br>1.0 M/S | @300 LFM<br>1.5 M/S | @400 LFM<br>2.0 M/S | @500 LFM<br>2.5 M/S | @600 LFM<br>3.0 M/S | @700 LFM<br>3.5 M/S | @800 LFM<br>4.0 M/S |
|--------------------|---------------|---------------------|---------------------|---------------------|---------------------|---------------------|---------------------|---------------------|
| THERMAL RESISTANCE | Unducted Flow | 2.93 °C/W           | 2 °C/W              | 1.6 °C/W            | 1.4 °C/W            | 1.3 °C/W            | 1.2 °C/W            | 1.1 °C/W            |
|                    | Ducted Flow   | 1.5                 | 1.3                 | 1.1                 | 1.1                 | 1                   | 0.9                 | 0.9                 |

## **Product Detail**