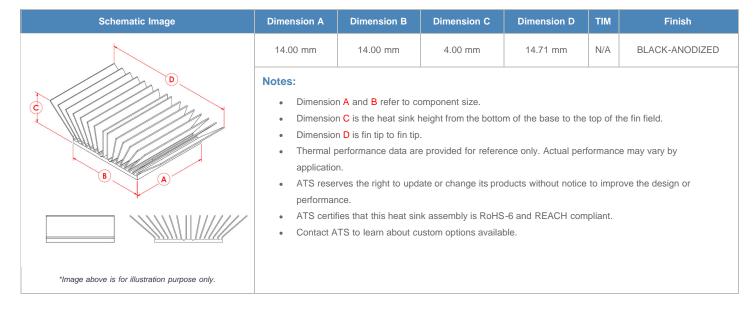

**

| AIR VELOCITY       |               | @200 LFM<br>1.0 M/S | @300 LFM<br>1.5 M/S | @400 LFM<br>2.0 M/S | @500 LFM<br>2.5 M/S | @600 LFM<br>3.0 M/S | @700 LFM<br>3.5 M/S | @800 LFM<br>4.0 M/S |
|--------------------|---------------|---------------------|---------------------|---------------------|---------------------|---------------------|---------------------|---------------------|
| THERMAL RESISTANCE | Unducted Flow | 49.68 °C/W          | 42.4 °C/W           | 37.9 °C/W           | 34.6 °C/W           | 32.1 °C/W           | 30.1 °C/W           | 28.5 °C/W           |
|                    | Ducted Flow   | 29                  | 24.4                | 21.5                | 19.5                | 18                  | 16.8                | 15.8                |

## **Product Detail**