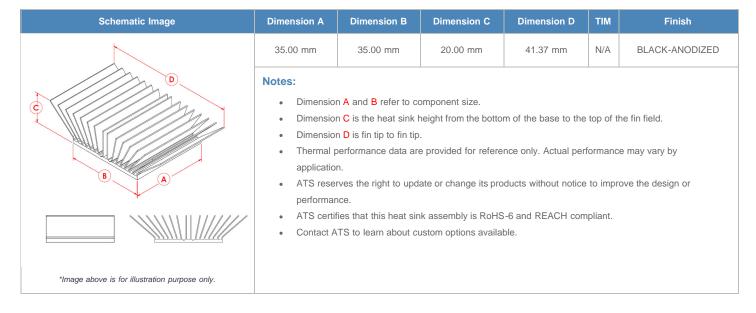

**

| AIR VELOCITY       |               | @200 LFM<br>1.0 M/S | @300 LFM<br>1.5 M/S | @400 LFM<br>2.0 M/S | @500 LFM<br>2.5 M/S | @600 LFM<br>3.0 M/S | @700 LFM<br>3.5 M/S | @800 LFM<br>4.0 M/S |
|--------------------|---------------|---------------------|---------------------|---------------------|---------------------|---------------------|---------------------|---------------------|
| THERMAL RESISTANCE | Unducted Flow | 2.99 °C/W           | 2 °C/W              | 1.7 °C/W            | 1.5 °C/W            | 1.3 °C/W            | 1.2 °C/W            | 1.1 °C/W            |
|                    | Ducted Flow   | 1.6                 | 1.3                 | 1.2                 | 1.1                 | 1                   | 1                   | 0.9                 |

## **Product Detail**