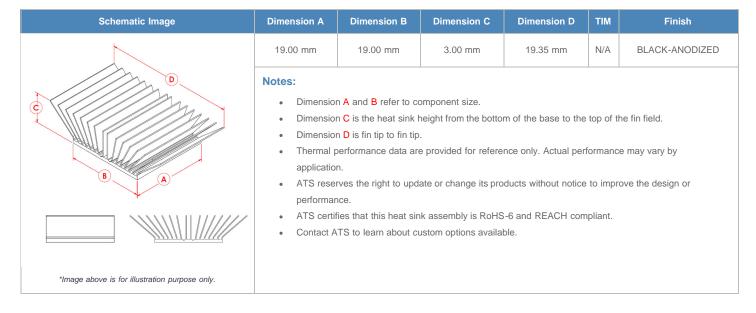

**

| AIR VELOCITY       |               | @200 LFM<br>1.0 M/S | @300 LFM<br>1.5 M/S | @400 LFM<br>2.0 M/S | @500 LFM<br>2.5 M/S | @600 LFM<br>3.0 M/S | @700 LFM<br>3.5 M/S | @800 LFM<br>4.0 M/S |
|--------------------|---------------|---------------------|---------------------|---------------------|---------------------|---------------------|---------------------|---------------------|
| THERMAL RESISTANCE | Unducted Flow | 58.23 °C/W          | 54.8 °C/W           | 51.5 °C/W           | 48.8 °C/W           | 45.9 °C/W           | 43.2 °C/W           | 40.6 °C/W           |
|                    | Ducted Flow   | 22.9                | 19.3                | 17                  | 15.4                | 14.2                | 13.3                | 12.5                |

## **Product Detail**