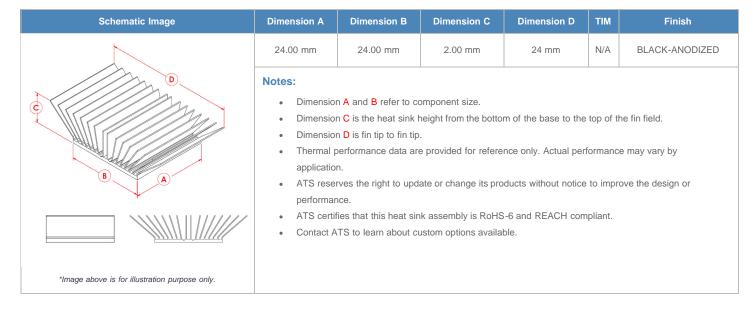

**

| AIR VELOCITY       |               | @200 LFM<br>1.0 M/S | @300 LFM<br>1.5 M/S | @400 LFM<br>2.0 M/S | @500 LFM<br>2.5 M/S | @600 LFM<br>3.0 M/S | @700 LFM<br>3.5 M/S | @800 LFM<br>4.0 M/S |
|--------------------|---------------|---------------------|---------------------|---------------------|---------------------|---------------------|---------------------|---------------------|
| THERMAL RESISTANCE | Unducted Flow | 33.94 °C/W          | 25.7 °C/W           | 20.7 °C/W           | 17.8 °C/W           | 15.9 °C/W           | 14.5 °C/W           | 13.5 °C/W           |
|                    | Ducted Flow   | 12.5                | 10.5                | 9.3                 | 8.5                 | 7.8                 | 7.3                 | 6.9                 |

## **Product Detail**