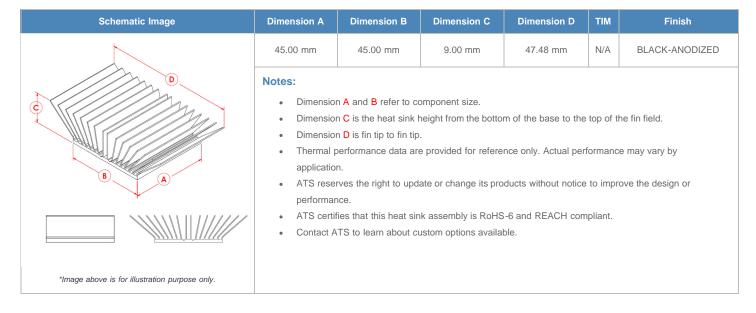

**

| AIR VELOCITY       |               | @200 LFM<br>1.0 M/S | @300 LFM<br>1.5 M/S | @400 LFM<br>2.0 M/S | @500 LFM<br>2.5 M/S | @600 LFM<br>3.0 M/S | @700 LFM<br>3.5 M/S | @800 LFM<br>4.0 M/S |
|--------------------|---------------|---------------------|---------------------|---------------------|---------------------|---------------------|---------------------|---------------------|
| THERMAL RESISTANCE | Unducted Flow | 7.85 °C/W           | 4.6 °C/W            | 3.3 °C/W            | 2.7 °C/W            | 2.3 °C/W            | 2.1 °C/W            | 1.9 °C/W            |
|                    | Ducted Flow   | 2.3                 | 1.9                 | 1.6                 | 1.5                 | 1.4                 | 1.3                 | 1.2                 |

## **Product Detail**