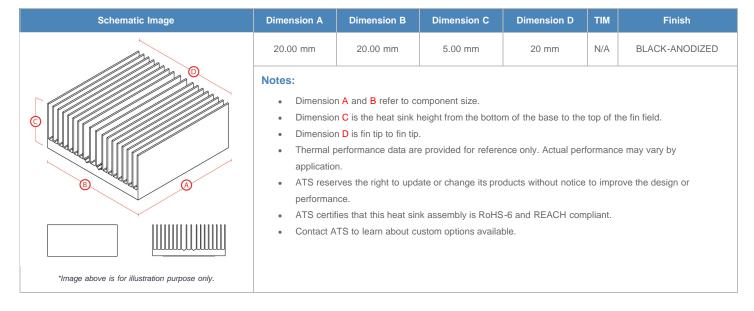

## BGA Heat Sink (High Aspect Ratio Ext.) Straight Fin

ATS Part#: ATS020020005-SF-7D

Description: 20.00 x 20.00 x 5.00 mm BGA Heat Sink (High Aspect Ratio Ext.) Straight Fin

Heat Sink Type: Straight Fin
Heat Sink Attachment: superGRIP
Equivalent Part Number: N/A

\*Image above is for illustration purpose only.