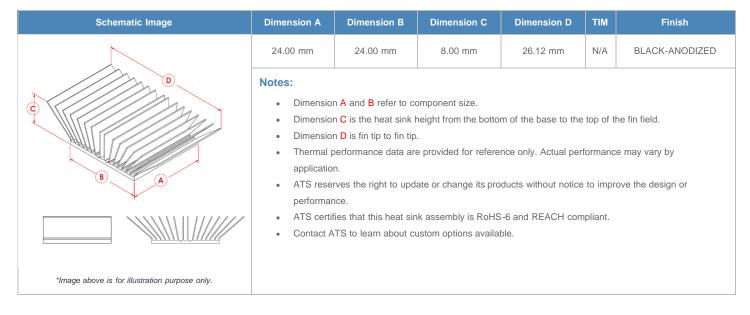

**

| AIR VELOCITY       |               | @200 LFM<br>1.0 M/S | @300 LFM<br>1.5 M/S | @400 LFM<br>2.0 M/S | @500 LFM<br>2.5 M/S | @600 LFM<br>3.0 M/S | @700 LFM<br>3.5 M/S | @800 LFM<br>4.0 M/S |
|--------------------|---------------|---------------------|---------------------|---------------------|---------------------|---------------------|---------------------|---------------------|
| THERMAL RESISTANCE | Unducted Flow | 13.83 °C/W          | 9.6 °C/W            | 7.8 °C/W            | 6.8 °C/W            | 6.2 °C/W            | 5.7 °C/W            | 5.3 °C/W            |
|                    | Ducted Flow   | 6.4                 | 5.4                 | 4.8                 | 4.4                 | 4                   | 3.8                 | 3.6                 |

## **Product Detail**