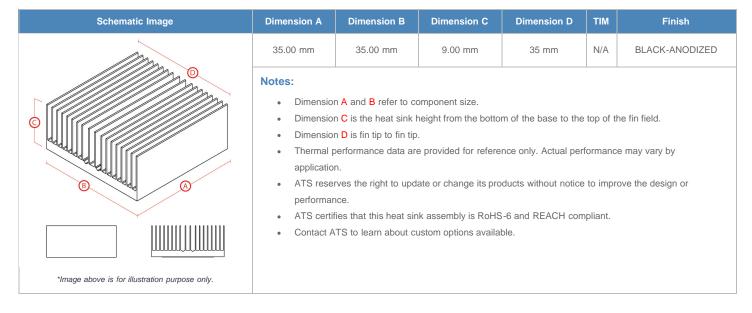

**

| AIR VELOCITY       |               | @200 LFM<br>1.0 M/S | @300 LFM<br>1.5 M/S | @400 LFM<br>2.0 M/S | @500 LFM<br>2.5 M/S | @600 LFM<br>3.0 M/S | @700 LFM<br>3.5 M/S | @800 LFM<br>4.0 M/S |
|--------------------|---------------|---------------------|---------------------|---------------------|---------------------|---------------------|---------------------|---------------------|
| THERMAL RESISTANCE | Unducted Flow | 9.71 °C/W           | 5.9 °C/W            | 4.5 °C/W            | 3.7 °C/W            | 3.3 °C/W            | 3 °C/W              | 2.8 °C/W            |
|                    | Ducted Flow   | 3.3                 | 2.8                 | 2.4                 | 2.2                 | 2                   | 1.9                 | 1.8                 |

## **Product Detail**