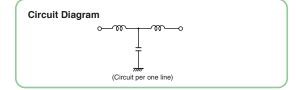

## NEC/TOKIN

**EMC** Filter



| Model    | Rated voltage<br>DC (V) | Rated current<br>(A) max. | Operating<br>temperature range<br>(°C) | Storage<br>temperature range<br>(°C) |
|----------|-------------------------|---------------------------|----------------------------------------|--------------------------------------|
| EG-0-000 | 50                      | 5                         | -25 to +85                             | -40 to +100                          |
|          |                         |                           |                                        |                                      |

• Withstanding voltage: 125VDC  $\hfill \bullet$  Insulation resistance: 1000M $\Omega$ 





## Numbering System



(1) 3:3 line, 4:4 line, 8:8 line (2) 470S : 47pF, 101S : 100pF, 271S : 270pF, 471P : 470pF, 102P : 1,000pF



DC Line Filters VOL.08

## $\triangle$

•All specifications in this catalog and production status of products are subject to change without notice. Prior to the purchase, please contact NEC TOKIN for updated product data. •Please request for a specification sheet for detailed product data prior to the purchase.

•Before using the product in this catalog, please read "Precautions" and other safety precautions listed in the printed version catalog.