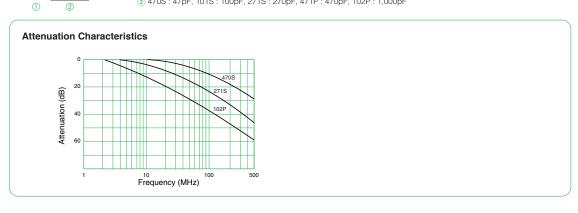

## Numbering System

(1) 3:3 line, 4:4 line, 8:8 line (2) 470S : 47pF, 101S : 100pF, 271S : 270pF, 471P : 470pF, 102P : 1,000pF

DC Line Filters VOL.08