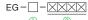

## Numbering System

(1) 3:3 line, 4:4 line, 8:8 line (2) 470S : 47pF, 101S : 100pF, 271S : 270pF, 471P : 470pF, 102P : 1,000pF

DC Line Filters VOL.08