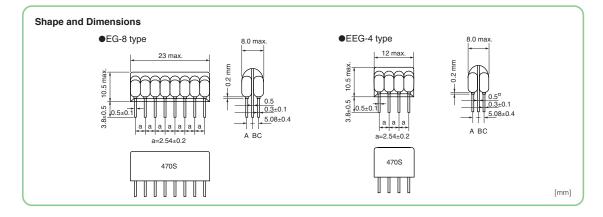

## Numbering System

(1) 3:3 line, 4:4 line, 8:8 line (2) 470S : 47pF, 101S : 100pF, 271S : 270pF, 471P : 470pF, 102P : 1,000pF

DC Line Filters VOL.08