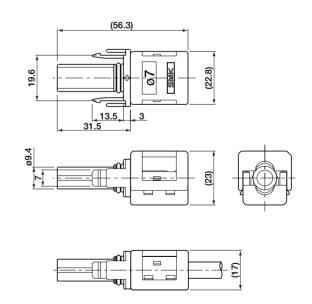

due to our original water-tightness structure (top and bottom cover system).
- 4. Includes a locking mechanism. The locking section cannot be manually undone.
- 5. Large current capacity.
- 6. Copper alloy material with good electrical conductivity used.
- 7. Plastics of good weatherability and flame retardancy (UL94V-0) used.
- 8. TÜV recognized (UL recognition applied for).

#### ■ Specification

- 1. Rating: 30A, 600V/1000V
- 2. Operating Temperature Range: -40°C to +90°C
- 3. IP Protection Rating: IP67/IP2X(unmated)

#### ■ Material and Plating

- Housing : Thermoplastic Resin, Black, 94V-0
  Covery Thermoplastic Resin, Black, 94V-0
- Cover : Thermoplastic Resin, Black, 94V-0

#### Plug

### CCT9901-1801F CTA9111-0101F (Terminal)



## ● Socket CCT9901-1901F CTA9111-0201F (Terminal)