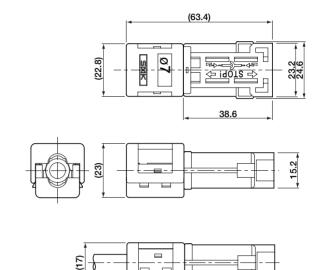

roof being completed with easy operation without tool, due to our original water-tightness structure (top and bottom cover system).
- 4. Includes a locking mechanism. The locking section cannot be manually undone.
- 5. Large current capacity.
- 6. Copper alloy material with good electrical conductivity used.
- 7. Plastics of good weatherability and flame retardancy (UL94V-0) used.
- 8. TÜV recognized (UL recognition applied for).

#### ■ Specification

- 1. Rating: 30A, 600V/1000V
- 2. Operating Temperature Range: -40°C to +90°C
- 3. IP Protection Rating: IP67/IP2X(unmated)

#### ■ Material and Plating

- Housing : Thermoplastic Resin, Black, 94V-0
  Covery Thermoplastic Resin, Black, 94V-0
- Cover : Thermoplastic Resin, Black, 94V-0

#### Plug

### CCT9901-1801F CTA9111-0101F (Terminal)



## ● Socket CCT9901-1901F CTA9111-0201F (Terminal)