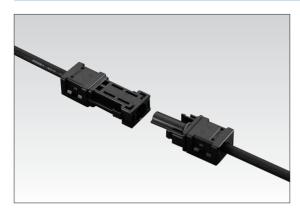

# Connector for Photovoltaic Modules

#### Features

- A connector for connection of Photovoltaic modules with cables.
- Excellent contact performance due to our original multi-point contact structure.
- 3. The process for water proof being completed with easy operation without tool, due to our original water-tightness structure (top and bottom cover system).
- 4. Includes a locking mechanism. The locking section cannot be manually undone.
- 5. Large current capacity.
- 6. Copper alloy material with good electrical conductivity used.
- 7. Plastics of good weatherability and flame retardancy (UL94V-0) used.
- 8. TÜV recognized (UL recognition applied for).