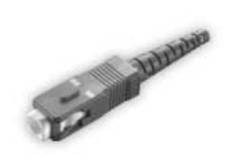

ousing

SSC-P2 Series Designed for

Ø 2.0 mm Cable

- Designed for ø 2.0 mm Cable
- Combined with SZ series ferrule provides high performance
- Recommended adaptor: SSC-A series
- Both rubber and plastic types are available for the hood
- The plastic hood type corresponds to Telcordia specification GR-326-CORE and satisfies Vertical Burning Test for Classifying Materials UL94V-0 (excluding cap)

## **ORDERING INFORMATION**



- ► Special designed for Ø 2.4 mm cable
- Combined with SZ series ferrule provides high performance
- Recommended adaptor: SSC-A Series and SSCF-2A Series
- > The Plastic hood type is only available
- Corresponds to Telcordia specification GR-326-CORE and satisfies Vertical Burning Test for Classifying Materials UL94V-0 (excluding cap)

## **ORDERING INFORMATION**





Housing

## SSC-P4 Series Designed for Ø 2.4 mm Cable

SII

10