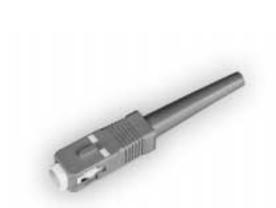

## SC Type Fiber Optic Connectors \_\_\_\_\_

Housing

SSC-P2 Series Designed for

Ø 2.0 mm Cable

- Designed for ø 2.0 mm Cable
- Combined with SZ series ferrule provides high performance
- Recommended adaptor: SSC-A series
- Both rubber and plastic types are available for the hood
- The plastic hood type corresponds to Telcordia specification GR-326-CORE and satisfies Vertical Burning Test for Classifying Materials UL94V-0 (excluding cap)