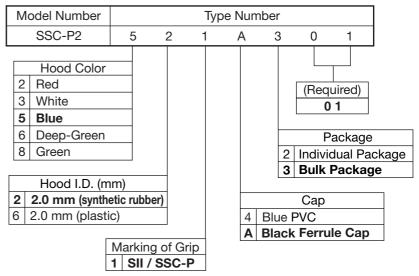

## SC Type Fiber Optic Connectors \_\_\_\_\_



Housing

SSC-P2 Series Designed for

Ø 2.0 mm Cable

- Designed for ø 2.0 mm Cable
- Combined with SZ series ferrule provides high performance
- Recommended adaptor: SSC-A series
- Both rubber and plastic types are available for the hood
- The plastic hood type corresponds to Telcordia specification GR-326-CORE and satisfies Vertical Burning Test for Classifying Materials UL94V-0 (excluding cap)

## **ORDERING INFORMATION**



- ► Special designed for Ø 2.4 mm cable
- Combined with SZ series ferrule provides high performance
- Recommended adaptor: SSC-A Series and SSCF-2A Series
- > The Plastic hood type is only available
- Corresponds to Telcordia specification GR-326-CORE and satisfies Vertical Burning Test for Classifying Materials UL94V-0 (excluding cap)

## **ORDERING INFORMATION**





Housing

## SSC-P4 Series Designed for Ø 2.4 mm Cable

SII

10