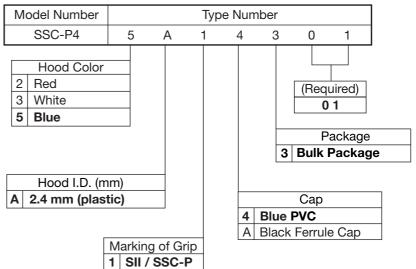

## **ORDERING INFORMATION**

- ► Special designed for Ø 2.4 mm cable
- Combined with SZ series ferrule provides high performance
- Recommended adaptor: SSC-A Series and SSCF-2A Series
- > The Plastic hood type is only available
- Corresponds to Telcordia specification GR-326-CORE and satisfies Vertical Burning Test for Classifying Materials UL94V-0 (excluding cap)

## SSC-P4 Series Designed for Ø 2.4 mm Cable

SII

10